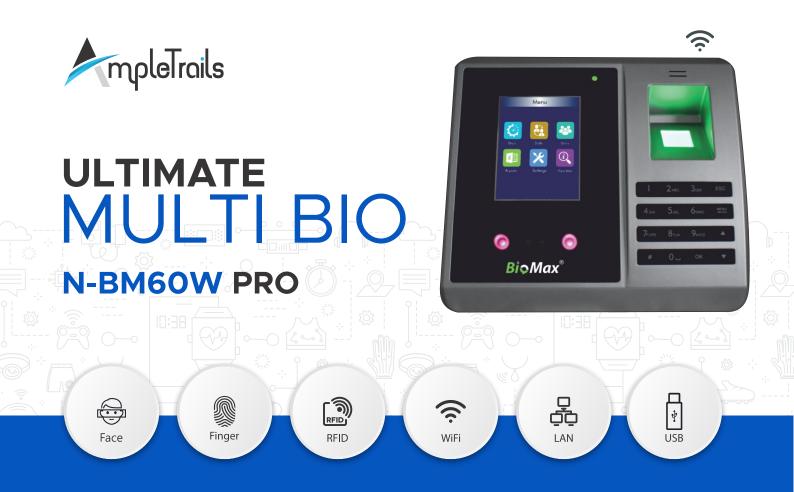

N-BM60W Pro "With Impressive features leveled up to meet your demands."

#### **FEATURES**

**High Speed And Accurate Face Identifcation** 

Good Adaptation For Dry, Moist and Rough Fingerprints.

Face, Fingerprint, Card, Password Authentication.

Supremely low Electric energy consumption.

# N-BM60W Pro

| Communication Interface |                               |  |
|-------------------------|-------------------------------|--|
| Communication           | Wi-Fi, TCP/IP, USB Host       |  |
|                         |                               |  |
| Biometric               |                               |  |
| Push Data               | YES                           |  |
| Sensor type             | 500 DPI                       |  |
| FAR                     | 0.01%                         |  |
| FRR                     | 0.001%                        |  |
| OS                      | Linux                         |  |
| Verification time       | <1 second                     |  |
| RF card options         | Proximity / Mifare (Optional) |  |

## Audio/Visual

| Display                  | 2.8" IPS LCD color screen             |
|--------------------------|---------------------------------------|
| LED Indicator            | Green/Red                             |
| LED for day night vision | Array LED                             |
| Voice instruction        | 16-bit Hi-Fi voice & sound indication |
| Language                 | English                               |
| Standard Functions       | Record Query, Auto Status,            |
|                          | T9 Input, 14 Digit User ID            |