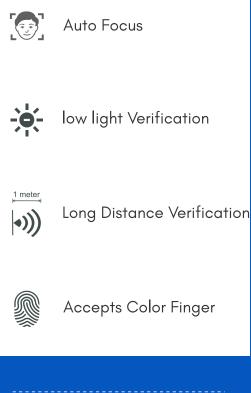

#### **FEATURES**

**High Speed And Accurate Face Identifcation** 

Good Adaptation For Dry, Moist and Rough Fingerprints.

Face, Fingerprint, Card, Password Authentication.

Supremely low Electric energy consumption.