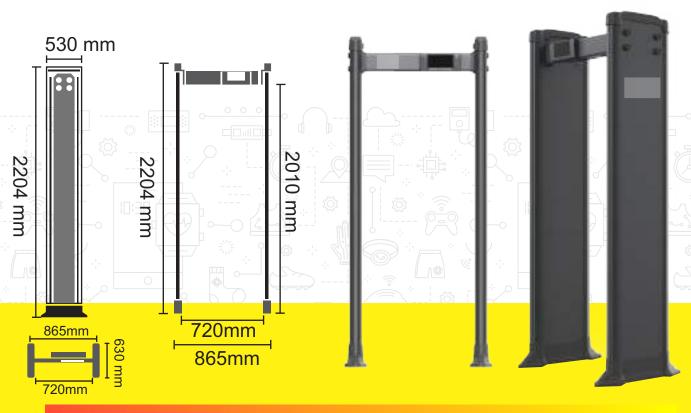

## **SPECIFICATION**

| WEIGHT              | NET WEIGHT 46KG        |
|---------------------|------------------------|
| GROSS WEIGHT        | 54KG                   |
| EXTERNAL SIZE       | 2204x865x630mm         |
| PASSAGE SIZE        | 2010x720x630mm         |
| WORKING HUMIDITY    | 99%, NON-CONDENSING    |
| WORKING TEMPERATURE | -20°C-65°C             |
| INPUT               | AC 100V-240V/50HZ-60HZ |