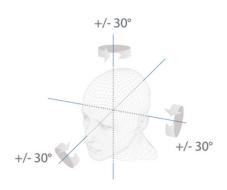

### 2 meters of recognition distance and extra wide angle recognition

The recognition distance has been greatly extended to 2 meters, which significantly improves the maximum traffic rate. While most of the algorithms only support +/-15° of detectable face angle, AiFace-Pluto doubles the detection angle in terms of head rotation and tilt to +/- 30°.