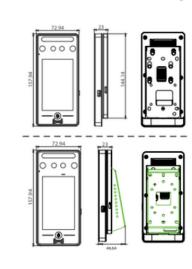

## **Specifications**

| Display                  | 4" touch screen                                                                                                                                                           |
|--------------------------|---------------------------------------------------------------------------------------------------------------------------------------------------------------------------|
| Face Capacity            | 1,000                                                                                                                                                                     |
| Car d Capacity           | 1,000                                                                                                                                                                     |
| Transactions             | 150,000                                                                                                                                                                   |
| Operation System         | Linux                                                                                                                                                                     |
| Standard Functions       | ID Card, ADMS, T9 Input, DST, Camera, 9-digit User ID, Access Levels, Groups, Holiday:<br>Anti-passback, Record Query, Tamper Switch Alarm, Multiple Verification Methods |
| Hardware                 | 900MHz Dual Core CPU;<br>512MB RAM / 512MBROM;<br>2MP Binocular Gmera;<br>Adjustable LED Supplement Lighting                                                              |
| Communication            | TCP/IP, WiFi, Wiegand Input/Output, RS485                                                                                                                                 |
| Access Control Interface | 3rd-party Electric Lock, Door Sensor, Exit Button, Alarm Output, Auxiliary Input                                                                                          |
| Optional Function        | RFID S50/S70 IC card (13.56MHz) 1k/4k                                                                                                                                     |
| Facial Recognition Speed | ≤1s                                                                                                                                                                       |
| Biometrics Algorithms    | Face V5.8 &                                                                                                                                                               |
| Power Supply             | 12V 3A                                                                                                                                                                    |
| Working Humidity         | 10%~90%                                                                                                                                                                   |
| Working Temperature      | 0°C ~ 45°C (32°F ~ 113°F)                                                                                                                                                 |
| Dimensions (W*H*D)       | 72.94 * 157.94 * 23 (mm)                                                                                                                                                  |
| Net Weight               | 260g                                                                                                                                                                      |
| Supported Software       | eTimeTracklite                                                                                                                                                            |

### **Dimensions (mm)**

**Disclaimer:** Brief specifications are mentioned here. Specifications may change without prior notice. Customers are advised to check with us before purchase. Actual product may differ slightly to that depicted for ongoing product development.