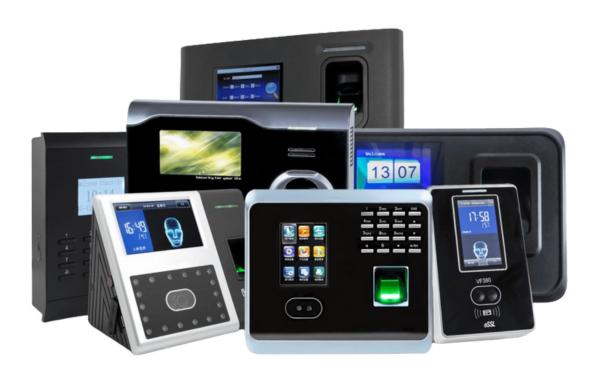

# AiFace-Pluto

Linux-Based Hybrid-Biometric Access Control & Time and Attendance Terminal with Visible Light Facial Recognition

Touchless for Better Hygiene

Wide Pose Angle Acceptance

New Height of Anti-Spoofing