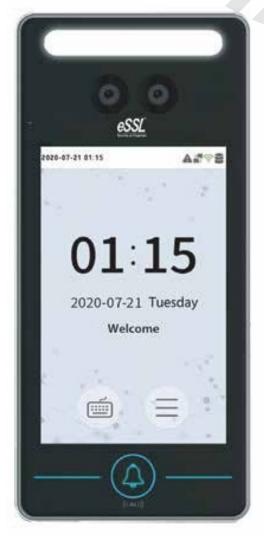

# AiFace-Pluto

Linux-Based Hybrid-Biometric Access Control & Time and Attendance Terminal with Visible Light Facial Recognition

Touchless for Better Hygiene

Wide Pose Angle Acceptance

New Height of Anti-Spoofing

#### **Features**

- Visible Light Facial Recognition
- Anti-spoofing Algorithm against print attack (laser, color and B/W photos), videos attack and 3D mask attack
- Available card modules: 125kHz ID card (EM) R/ FID S50/S70 IC card(13.56MHz)
- Supplement light with adjustable brightness