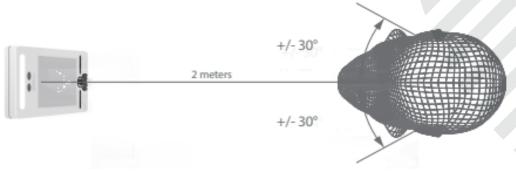

### 2 meters of recognition distance and extra wide angle recognition

The recognition distance has been greatly extended to 2 meters, which significantly improves the maximum traffic rate. While most of the algorithms only support +/-15° of detectable face angle, AiFace-Pluto doubles the detection angle in terms of head rotation and tilt to +/- 30°.