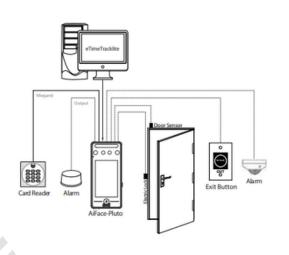

| 0°C ~ 45°C (32°F ~ 113°F)                                                                                                                                                 |
| Dimensions (W*H*D)       | 72.94 * 157.94 * 23 (mm)                                                                                                                                                  |
| Net Weight               | 260g                                                                                                                                                                      |
| Supported Software       | eTimeTracklite                                                                                                                                                            |

## **Configuration**



### **Dimensions (mm)**



**Disclaimer:** Brief specifications are mentioned here. Specifications may change without prior notice. Customers are advised to check with us before purchase. Actual product may differ slightly to that depicted for ongoing product development.

**Visit Us at**: <u>www.ampletrails.com</u> **mail us:** info@ampletrails.com