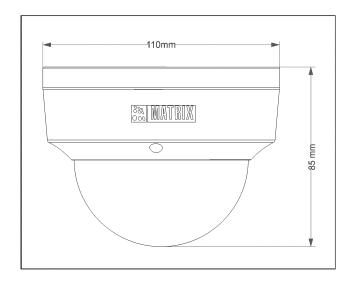

### **DIMENSIONS** (in mm)

# 3MP IR Dome Camera with 6mm Lens

| Colour         | Pantone 7527C                                         |
|----------------|-------------------------------------------------------|
| Dimensions     | 110mm x 85mm (Length x Width)                         |
| Storage        | NAS, SD Card                                          |
| Certifications | BIS, CE, IP66, FCC Part-15 Class-A, ONVIF S & G, IK10 |