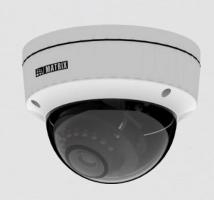

3MP IR Dome Camera with 6mm Lens

#### **SATATYA MIDR30FL60CWP**

3MP IR Dome Camera with 6mm Lens

Matrix Professional Series Dome IP Cameras are built using superior components such as Sony STARVIS sensor and higher MTF lens to offer unmatched image quality especially during the low light conditions. Powered by True WDR algorithm, these cameras offer consistent image quality even in highly varying lighting conditions. Built in intelligent analytics including Intrusion Detection, Trip Wire, etc. ensure real-time security. Moreover, H.265 compression and Automatic Motion based Frame Rate Reduction save bandwidth and storage up to 50%.