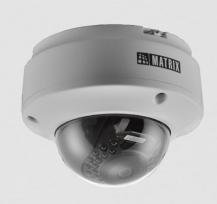

# **SATATYA CIDR50FL40CWS**

## 5MP IR Dome Camera with 4mm Lens

| TECHNICAL SPECIFICATIONS IMAGE SENSOR |                                                                                    |
|---------------------------------------|------------------------------------------------------------------------------------|
|                                       |                                                                                    |
|                                       | 1/2.8" SONY - CMOS 5MP Active Pixel                                                |
|                                       | Progressive Scan, Back Illuminated Image sensor                                    |
| Sensor Type and Size                  | (EXMOR Technology - STARVIS Series)                                                |
|                                       | LENS                                                                               |
|                                       | Colour - 0.01 Lux @F1.2 (AGC ON)                                                   |
| Minimum Illumination                  | Monochrome - 0 Lux                                                                 |
| Focal Length                          | 4mm                                                                                |
| Focus Range                           | 0.3m to infinity                                                                   |
|                                       | HFOV - 80°                                                                         |
|                                       | VFOV- 58°                                                                          |
| Field of View (FOV)                   | DFOV - 108°                                                                        |
| Lens Mount                            | M12                                                                                |
| Focus                                 | Fixed focus                                                                        |
| Aperture (F#)                         | F 1.6                                                                              |
| Iris Type                             | Fixed                                                                              |
| IR Range                              | 50m                                                                                |
| IR Led Wavelength                     | 850nm                                                                              |
| IR Switching                          | Auto/ Manual                                                                       |
|                                       | HARDWARE SPECIFICATIONS                                                            |
| SD Card                               | Up to 512GB                                                                        |
| Camera Adjustment Angle               | Pan: 0° to 360°                                                                    |
|                                       | Tilt: 0° to 75°                                                                    |
|                                       | Rotation: 0° to 360°                                                               |
| IMAGE AND VIDEO                       |                                                                                    |
| No of Stream Profiles                 | 3                                                                                  |
|                                       | Profile 1: 2592X1944 @30fps (H.264/H.265)                                          |
| C. D. C.                              | Profile 2: VGA @30fps (H.265/H.264)                                                |
| Stream Profiles                       | Profile 3: 2048x1536@8fps (MJPEG)                                                  |
| Available Resolutions                 | 2592 X 1944, 2592 X 1520, 2048 X 1536, 1920 X 1080, 720p, D1, 2CIF, VGA, CIF, QCIF |
| Max Resolution                        | 2592 x 1944                                                                        |
| Bitrate                               | 128kbps-16Mbps                                                                     |
| Bitrate Type                          | CBR, VBR                                                                           |
| Video Compression                     | H.265, H.264, MJPEG                                                                |
| Frame Rate                            | 1-30fps                                                                            |
|                                       | •                                                                                  |
| Shutter Speed                         | 1/25-1/59000                                                                       |