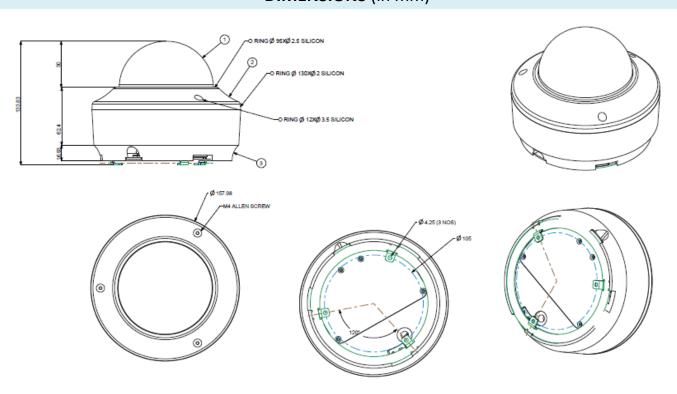

|
| Certifications          | CE, FCC, ROHS, BIS, IP66, IK10, UL                                                                                                                                   |
|                         |                                                                                                                                                                      |

Customer Care: 1800-258-7747 E-mail: <a href="mailto:lnquiry@MatrixComSec.com">lnquiry@MatrixComSec.com</a> www.MatrixVideoSurveillance.com



Made in India

Call as : +91-9315441053 +91-9315441078 5MP IR Dome Camera with 4mm Lens

Call as : +91-9315441053 +91- 9315441078



#### **DIMENSIONS** (in mm)



#### **ABOUT MATRIX**

Established in 1991, Matrix is a leader in security and telecom solutions for modern businesses and enterprises. Matrix, an innovative, technology driven and customer focused organization, is committed to keep pace with the revolutions in security and telecom industries. With more than 40% of its human resources dedicated to the development of new products, Matrix has launched cutting-edge products such as Unified Communications, IP-PBX, Universal Gateways, Convergence, VOIP Gateways, GSM Gateways, IP Video Surveillance, Access Control and Time-Attendance. These solutions are feature-rich, reliable and conform to the international standards. Having global footprints in Europe, North America, South America, Africa and Asia through an extensive network of more than 1