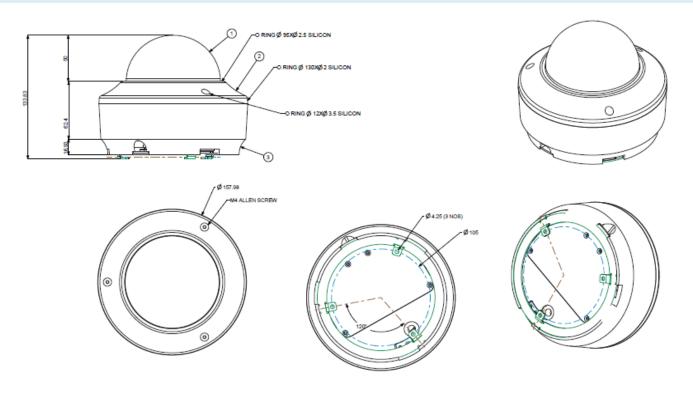

#### **DIMENSIONS** (in mm)

### 5MP IR Dome Camera with 2.8mm Lens

| Adaptive Streaming      | Yes                                                                                                                                                                        |
|-------------------------|----------------------------------------------------------------------------------------------------------------------------------------------------------------------------|
| ONVIF Profiles          | S and G                                                                                                                                                                    |
| Edge Recording          | Yes                                                                                                                                                                        |
| Alarm Recording         | Pre and Post                                                                                                                                                               |
| Motion Recording        | Yes                                                                                                                                                                        |
| Video Parameters        | Snapshot, Region of Interest (ROI), BLC, Day/Night Settings                                                                                                                |
| Privacy Masks           | 3                                                                                                                                                                          |
| WDR                     | True WDR (120dB)                                                                                                                                                           |
| SNR                     | 73db                                                                                                                                                                       |
| Image Enhancement       | Saturation/Contrast/Sharpness/Brightness/Auto Exposure                                                                                                                     |
| DNR                     | 2D &3D                                                                                                                                                                     |
| Video Analytics         | Motion/No Motion Detection, Tamper Detection, Trip/No Trip<br>Detection, Object Intrusion/Zone Intrusion, IP Conflict, Network<br>Disconnect, Storage full, Time triggered |
| EVENTS AND ACTIONS      |                                                                                                                                                                            |
| Upload Image            | SD, NAS, FTP                                                                                                                                                               |
| Upload Clip             | SD, NAS, FTP                                                                                                                                                               |
| Notifications           | E-mail, SMS, TCP                                                                                                                                                           |
|                         | PROTOCOLS SUPPORTED                                                                                                                                                        |
|                         | TCP/IP, HTTP, DHCP, DNS, DDNS, RTP, RTCP, RTSP, PPPOE, SMTP,                                                                                                               |
| Supported protocols     | NTP, HTTPS, TLS/SSL, FTP, ICMP, IGMP v2 & v3                                                                                                                               |
| Web Viewer              | Supported in IE 8.0-11.0, Firefox 15.0-47.0, Chrome 20.0-54.0                                                                                                              |
|                         | IE: Matrix ActiveX                                                                                                                                                         |
| Diverse                 | Chrome: VLC plugin $(2.0.4)$ and Quicktime $(7.7.5)$                                                                                                                       |
| Plugins                 | Mozilla: VLC plugin (2.0.4) and Quicktime(7.7.5) OPERATING PARAMETERS                                                                                                      |
| Dewer Supply            |                                                                                                                                                                            |
| Power Supply            | 12V (DC); 802.3af (PoE)                                                                                                                                                    |
| Power Consumption       | <7W                                                                                                                                                                        |
| Operating Humidity      | Less than 90% RH (non-condensing)                                                                                                                                          |
| Operating Temperature   | -20°C to 50°C<br>-20°C to 50°C                                                                                                                                             |
| Storage Temperature     |                                                                                                                                                                            |
| PHYSICAL PARAMETERS     |                                                                                                                                                                            |
| Communication interface | 10Base-T/100BaseTX Ethernet (RJ-45)                                                                                                                                        |
| Weight<br>Colour        | 1410gm<br>Pantone 7527C                                                                                                                                                    |
|                         |                                                                                                                                                                            |
| Dimensions              | Φ158 x 134 mm                                                                                                                                                              |
| Storage                 | NAS, SD Card                                                                                                                                                               |
| Certifications          | CE, FCC, ROHS, BIS, IP66, IK10, UL                                                                                                                                         |