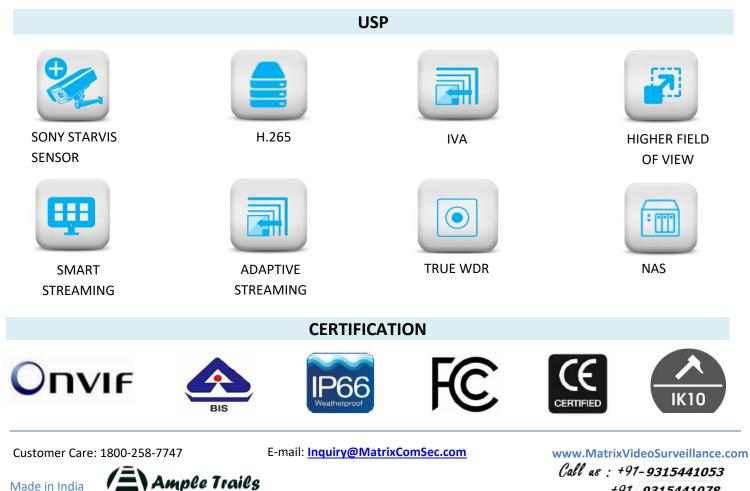

Made in India

SATATYA CIDR50FL28CWS 5MP IR Dome Camera with 2.8mm Lens

SATATYA CIDR50FL28CWS 5MP IR Dome Camera with 2.8mm Lens

Matrix Project Series IP Cameras are built using superior components such as Sony STARVIS sensor and higher MTF lens to offer unmatched image quality especially during the low light conditions. Powered by True WDR algorithm, these cameras offer consistent image quality even in highly varying lighting conditions. Built in intelligent analytics including Intrusion Detection, Trip Wire, etc. ensure real-time security. Moreover, H.265 compression and Automatic Motion based Frame Rate Reduction save bandwidth and storage up to 50%.

### 5MP IR Dome Camera with 2.8mm Lens

| Adaptive Streaming      | Yes                                                                                                                                                                        |
|-------------------------|----------------------------------------------------------------------------------------------------------------------------------------------------------------------------|
| ONVIF Profiles          | S and G                                                                                                                                                                    |
| Edge Recording          | Yes                                                                                                                                                                        |
| Alarm Recording         | Pre and Post                                                                                                                                                               |
| Motion Recording        | Yes                                                                                                                                                                        |
| Video Parameters        | Snapshot, Region of Interest (ROI), BLC, Day/Night Settings                                                                                                                |
| Privacy Masks           | 3                                                                                                                                                                          |
| WDR                     | True WDR (120dB)                                                                                                                                                           |
| SNR                     | 73db                                                                                                                                                                       |
| Image Enhancement       | Saturation/Contrast/Sharpness/Brightness/Auto Exposure                                                                                                                     |
| DNR                     | 2D &3D                                                                                                                                                                     |
| Video Analytics         | Motion/No Motion Detection, Tamper Detection, Trip/No Trip<br>Detection, Object Intrusion/Zone Intrusion, IP Conflict, Network<br>Disconnect, Storage full, Time triggered |
| EVENTS AND ACTIONS      |                                                                                                                                                                            |
| Upload Image            | SD, NAS, FTP                                                                                                                                                               |
| Upload Clip             | SD, NAS, FTP                                                                                                                                                               |
| Notifications           | E-mail, SMS, TCP                                                                                                                                                           |
|                         | PROTOCOLS SUPPORTED                                                                                                                                                        |
|                         | TCP/IP, HTTP, DHCP, DNS, DDNS, RTP, RTCP, RTSP, PPPOE, SMTP,                                                                                                               |
| Supported protocols     | NTP, HTTPS, TLS/SSL, FTP, ICMP, IGMP v2 & v3                                                                                                                               |
| Web Viewer              | Supported in IE 8.0-11.0, Firefox 15.0-47.0, Chrome 20.0-54.0                                                                                                              |
|                         | IE: Matrix ActiveX                                                                                                                                                         |
| Diverse                 | Chrome: VLC plugin $(2.0.4)$ and Quicktime $(7.7.5)$                                                                                                                       |
| Plugins                 | Mozilla: VLC plugin (2.0.4) and Quicktime(7.7.5) OPERATING PARAMETERS                                                                                                      |
| Dewer Supply            |                                                                                                                                                                            |
| Power Supply            | 12V (DC); 802.3af (PoE)                                                                                                                                                    |
| Power Consumption       | <7W                                                                                                                                                                        |
| Operating Humidity      | Less than 90% RH (non-condensing)                                                                                                                                          |
| Operating Temperature   | -20°C to 50°C<br>-20°C to 50°C                                                                                                                                             |
| Storage Temperature     |                                                                                                                                                                            |
| PHYSICAL PARAMETERS     |                                                                                                                                                                            |
| Communication interface | 10Base-T/100BaseTX Ethernet (RJ-45)                                                                                                                                        |
| Weight<br>Colour        | 1410gm<br>Pantone 7527C                                                                                                                                                    |
|                         |                                                                                                                                                                            |
| Dimensions              | Φ158 x 134 mm                                                                                                                                                              |
| Storage                 | NAS, SD Card                                                                                                                                                               |
| Certifications          | CE, FCC, ROHS, BIS, IP66, IK10, UL                                                                                                                                         |