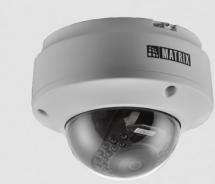

Made in India

SATATYA CIDR50FL28CWS 5MP IR Dome Camera with 2.8mm Lens

SATATYA CIDR50FL28CWS 5MP IR Dome Camera with 2.8mm Lens

Matrix Project Series IP Cameras are built using superior components such as Sony STARVIS sensor and higher MTF lens to offer unmatched image quality especially during the low light conditions. Powered by True WDR algorithm, these cameras offer consistent image quality even in highly varying lighting conditions. Built in intelligent analytics including Intrusion Detection, Trip Wire, etc. ensure real-time security. Moreover, H.265 compression and Automatic Motion based Frame Rate Reduction save bandwidth and storage up to 50%.

# SATATYA CIDR50FL28CWS

## SATATYA CIDR50FL28CWS

5MP IR Dome Camera with 2.8mm Lens