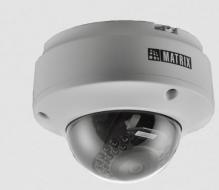

## SATATYA CIDR30MVL12CWP 3MP IR Dome Camera with 2.8-12mm Lens

SATATYA CIDR30MVL12CWP 3MP IR Dome Camera with 2.8-12mm Lens

Matrix Project Series IP Cameras are built using superior components such as Sony STARVIS sensor and higher MTF lens to offer unmatched image quality especially during the low light conditions. Powered by True WDR algorithm, these cameras offer consistent image quality even in highly varying lighting conditions. Built in intelligent analytics including Intrusion Detection, Trip Wire, etc. ensure real-time security. Moreover, H.265 compression and Automatic Motion based Frame Rate Reduction save bandwidth and storage up to 50%.