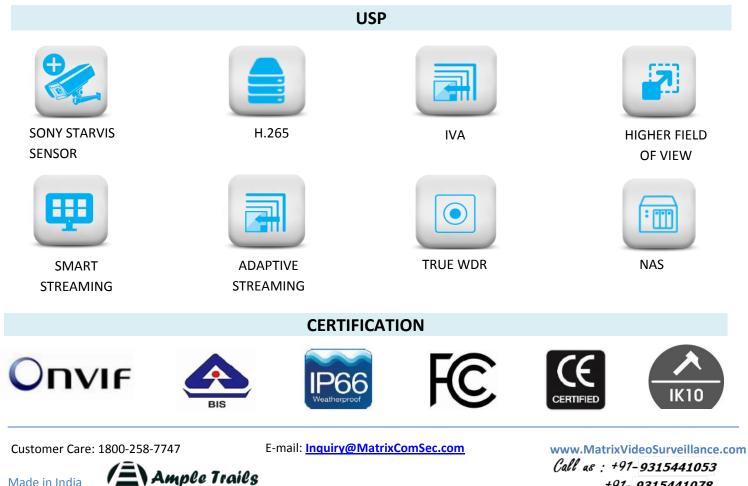

## SATATYA CIDR30MVL12CWP 3MP IR Dome Camera with 2.8-12mm Lens

SATATYA CIDR30MVL12CWP 3MP IR Dome Camera with 2.8-12mm Lens

Matrix Project Series IP Cameras are built using superior components such as Sony STARVIS sensor and higher MTF lens to offer unmatched image quality especially during the low light conditions. Powered by True WDR algorithm, these cameras offer consistent image quality even in highly varying lighting conditions. Built in intelligent analytics including Intrusion Detection, Trip Wire, etc. ensure real-time security. Moreover, H.265 compression and Automatic Motion based Frame Rate Reduction save bandwidth and storage up to 50%.