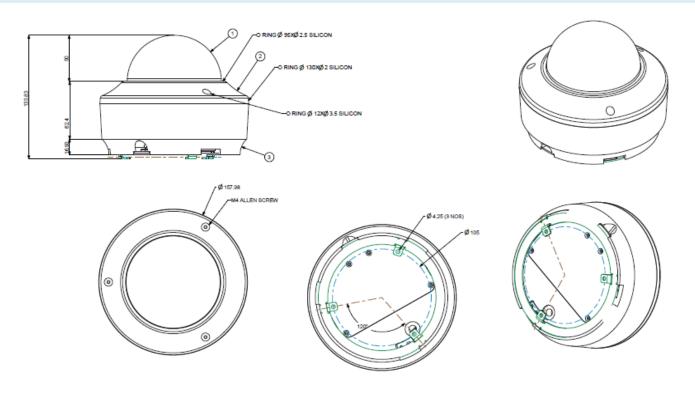

### **DIMENSIONS** (in mm)

Customer Care: 1800-258-7747

Made in India

E-mail: Inquiry@MatrixComSec.com

www.MatrixVideoSurveillance.com Call as : +97-9315441053 +97-9315441078

3MP IR Dome Camera with 2.8-12mm Lens

SECURITY SOLUTIONS

| PHYSICAL PARAMETERS     |                                     |  |
|-------------------------|-------------------------------------|--|
| Communication interface | 10Base-T/100BaseTX Ethernet (RJ-45) |  |
| Weight                  | 1410gm                              |  |
| Colour                  | Pantone 7527C                       |  |
| Dimensions              | Φ158 x 134 mm                       |  |
| Storage                 | NAS, SD Card                        |  |
| Certifications          | CE, FCC, ROHS, BIS, IP66, IK10, UL  |  |