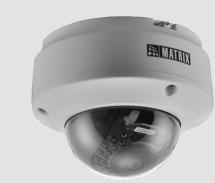

SATATYA CIDR30FL60CWP 3MP IR Dome Camera with 6mm Lens

SATATYA CIDR30FL60CWP 3MP IR Dome Camera with 6mm Lens

Matrix Project Series IP Cameras are built using superior components such as Sony STARVIS sensor and higher MTF lens to offer unmatched image quality especially during the low light conditions. Powered by True WDR algorithm, these cameras offer consistent image quality even in highly varying lighting conditions. Built in intelligent analytics including Intrusion Detection, Trip Wire, etc. ensure real-time security. Moreover, H.265 compression and Automatic Motion based Frame Rate Reduction save bandwidth and storage up to 50%.

Made in India

Ample Trails

Call as : +91-9315441053 +91-9315441078

3MP IR Dome Camera with 6mm Lens

| TECHNICAL SPECIFICATIONS             |                                                                                                                               |  |
|--------------------------------------|-------------------------------------------------------------------------------------------------------------------------------|--|
| IMAGE SENSOR                         |                                                                                                                               |  |
| Resolution                           | 3 MP (2048 x 1536)                                                                                                            |  |
| Sensor Type and Size                 | 1/2.8" SONY - CMOS 3MP Active Pixel<br>Progressive Scan, Back Illuminated Image sensor<br>(EXMOR Technology - STARVIS Series) |  |
| LENS                                 |                                                                                                                               |  |
| Minimum Illumination<br>Focal Length | Colour - 0.01 Lux @F1.2 (AGC ON)<br>Monochrome - 0 Lux<br>6mm                                                                 |  |
| Focus Range                          | 0.3m to infinity                                                                                                              |  |
| Field of View (FOV)                  | HFOV - 52°<br>VFOV - 38°<br>DFOV - 66°                                                                                        |  |
| Lens Mount                           | M12                                                                                                                           |  |
| Focus                                | Fixed focus                                                                                                                   |  |
| Aperture (F#)                        | F 1.2                                                                                                                         |  |
| Iris Type                            | Fixed                                                                                                                         |  |
| IR Range                             | 50m                                                                                                                           |  |
| IR Led Wavelength                    | 850nm                                                                                                                         |  |
| IR Switching                         | Auto/ Manual                                                                                                                  |  |
| AUDIO INTERFACE                      |                                                                                                                               |  |
| Audio IN                             | 1                                                                                                                             |  |
| Audio OUT                            |                                                                                                                               |  |
| Two-way Audio                        | Supported                                                                                                                     |  |
| Audio Compression                    | G.726 and G.711                                                                                                               |  |
| Alarm In                             | Yes                                                                                                                           |  |
| Alarm Out                            | Yes                                                                                                                           |  |
| HARDWARE SPECIFICATIONS              |                                                                                                                               |  |
| SD Card                              | Up to 512GB                                                                                                                   |  |
| Camera Adjustment Angle              | Pan: 0° to 360°<br>Tilt: 0° to 75°<br>Rotation: 0° to 360°                                                                    |  |
| IMAGE AND VIDEO                      |                                                                                                                               |  |
| No of Stream Profiles                | 4                                                                                                                             |  |
|                                      | Profile 1: 2048X1536 @30fps (H.264/H.265)<br>Profile 2: D1 @30fps (H.265/H.264)<br>Profile 3: 2048x1536@5fps (MJPEG)          |  |
| Stream Profiles                      | Profile 4: 720p @30fps (H.265/H.264/MJPEG)                                                                                    |  |