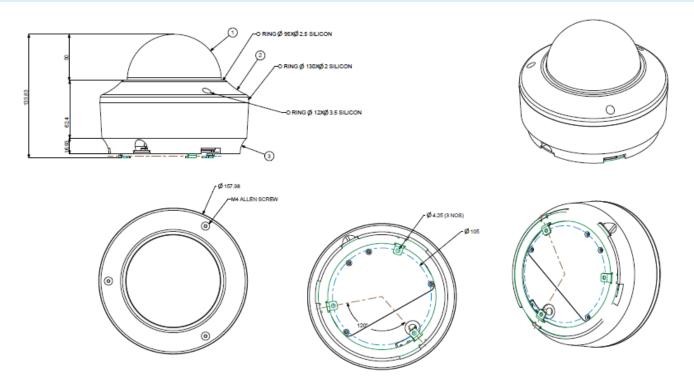

### **DIMENSIONS** (in mm)

Customer Care: 1800-258-7747

Made in India

E-mail: Inquiry@MatrixComSec.com

www.MatrixVideoSurveillance.com Call as : +91-9315441053 +91-9315441078

3MP IR Dome Camera with 6mm Lens

| PHYSICAL PARAMETERS     |                                     |  |
|-------------------------|-------------------------------------|--|
| Communication interface | 10Base-T/100BaseTX Ethernet (RJ-45) |  |
| Weight                  | 1410gm                              |  |
| Colour                  | Pantone 7527C                       |  |
| Dimensions              | Φ158 x 134 mm                       |  |
| Storage                 | NAS, SD Card                        |  |
| Certifications          | CE, FCC, ROHS, BIS, IP66, IK10, UL  |  |