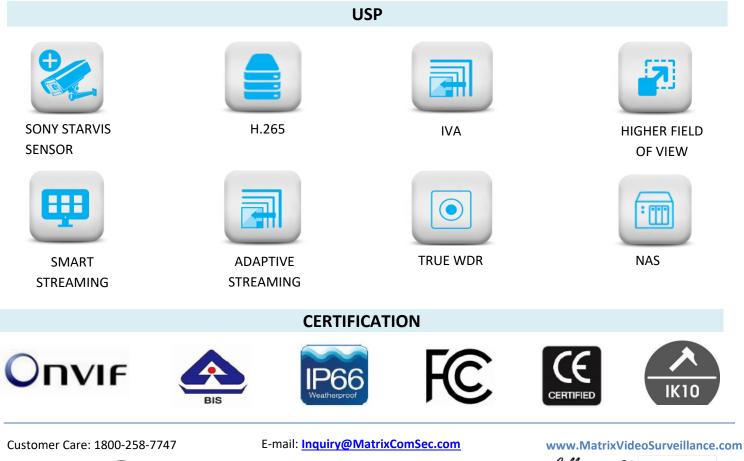

SATATYA CIDR30FL60CWP 3MP IR Dome Camera with 6mm Lens

SATATYA CIDR30FL60CWP 3MP IR Dome Camera with 6mm Lens

Matrix Project Series IP Cameras are built using superior components such as Sony STARVIS sensor and higher MTF lens to offer unmatched image quality especially during the low light conditions. Powered by True WDR algorithm, these cameras offer consistent image quality even in highly varying lighting conditions. Built in intelligent analytics including Intrusion Detection, Trip Wire, etc. ensure real-time security. Moreover, H.265 compression and Automatic Motion based Frame Rate Reduction save bandwidth and storage up to 50%.

### 3MP IR Dome Camera with 6mm Lens

| Available Resolutions | 2048 x 1536, 1920 x 1080, 720p, D1, 2CIF, CIF, QCIF                                                                                                                                         |
|-----------------------|---------------------------------------------------------------------------------------------------------------------------------------------------------------------------------------------|
| Max Resolution        | 2048 x 1536                                                                                                                                                                                 |
| Bitrate               | 128kbps-8Mbps                                                                                                                                                                               |
| Bitrate Type          | CBR, VBR                                                                                                                                                                                    |
| Video Compression     | H.265, H.264, MJPEG                                                                                                                                                                         |
| Frame Rate            | 1-30fps                                                                                                                                                                                     |
| Shutter Speed         | 1/25-1/17000 s                                                                                                                                                                              |
| Adaptive Streaming    | Yes                                                                                                                                                                                         |
| ONVIF Profiles        | S and G                                                                                                                                                                                     |
| Edge Recording        | Yes                                                                                                                                                                                         |
| Alarm Recording       | Pre and Post                                                                                                                                                                                |
| Motion Recording      | Yes                                                                                                                                                                                         |
| Video Parameters      | Snapshot, Region of Interest (ROI), BLC, Day/Night Settings                                                                                                                                 |
| Privacy Masks         | 3                                                                                                                                                                                           |
| WDR                   | True WDR (120dB)                                                                                                                                                                            |
| SNR                   | 73db                                                                                                                                                                                        |
| Image Enhancement     | Saturation/Contrast/Sharpness/Brightness/Auto Exposure                                                                                                                                      |
| DNR                   | 2D &3D                                                                                                                                                                                      |
| Video Analytics       | Motion/No Motion Detection, Tamper Detection, Trip/No Trip Detection,<br>Object Intrusion/Zone Intrusion, Audio Exception, IP Conflict, Network<br>Disconnect, Storage Full, Time Triggered |
|                       | EVENTS AND ACTIONS                                                                                                                                                                          |
| Upload Image          | SD, NAS, FTP                                                                                                                                                                                |
| Upload Clip           | SD, NAS, FTP                                                                                                                                                                                |
| Notifications         | E-mail, SMS, TCP                                                                                                                                                                            |
|                       | PROTOCOLS SUPPORTED                                                                                                                                                                         |
| Supported protocols   | TCP/IP, HTTP, DHCP, DNS, DDNS, RTP, RTCP, RTSP, PPPOE, SMTP, NTP, HTTPS, TLS/SSL, FTP, ICMP, IGMP v2 & v3                                                                                   |
| Web Viewer            | Supported in IE 8.0-11.0, Firefox 15.0-47.0, Chrome 20.0-54.0                                                                                                                               |
|                       | IE: Matrix ActiveX<br>Chrome: VLC plugin (2.0.4) and Quicktime (7.7.5)                                                                                                                      |
| Plugins               | Mozilla: VLC plugin (2.0.4) and Quicktime (7.7.5)                                                                                                                                           |
|                       | OPERATING PARAMETERS                                                                                                                                                                        |
| Power Supply          | 12V (DC); 802.3af (PoE)                                                                                                                                                                     |
| Power Consumption     | <7W                                                                                                                                                                                         |
| Operating Humidity    | Less than 90% RH (non-condensing)                                                                                                                                                           |
| Operating Temperature | -20°C to 50°C                                                                                                                                                                               |
| Storage Temperature   | -20°C to 50°C                                                                                                                                                                               |
|                       |                                                                                                                                                                                             |

Customer Care: 1800-258-7747

Made in India

E-mail: Inquiry@MatrixComSec.com

www.MatrixVideoSurveillance.com Call as : +91-9315441053 +91-9315441078

3MP IR Dome Camera with 6mm Lens

| PHYSICAL PARAMETERS     |                                     |  |
|-------------------------|-------------------------------------|--|
| Communication interface | 10Base-T/100BaseTX Ethernet (RJ-45) |  |
| Weight                  | 1410gm                              |  |
| Colour                  | Pantone 7527C                       |  |
| Dimensions              | Φ158 x 134 mm                       |  |
| Storage                 | NAS, SD Card                        |  |
| Certifications          | CE, FCC, ROHS, BIS, IP66, IK10, UL  |  |