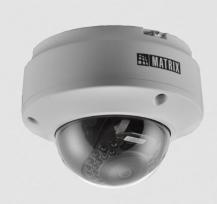

3MP IR Dome Camera with 3.6mm Lens

SATATYA CIDR30FL36CWP
3MP IR Dome Camera with 3.6mm Lens

Matrix Project Series IP Cameras are built using superior components such as Sony STARVIS sensor and higher MTF lens to offer unmatched image quality especially during the low light conditions. Powered by True WDR algorithm, these cameras offer consistent image quality even in highly varying lighting conditions. Built in intelligent analytics including Intrusion Detection, Trip Wire, etc. ensure real-time security. Moreover, H.265 compression and Automatic Motion based Frame Rate Reduction save bandwidth and storage up to 50%.

### 3MP IR Dome Camera with 3.6mm Lens

| Available Resolutions | 2048 x 1536, 1920 x 1080, 720p, D1, 2CIF, CIF, QCIF                                                                                                                                   |
|-----------------------|---------------------------------------------------------------------------------------------------------------------------------------------------------------------------------------|
| Max Resolution        | 2048 x 1536                                                                                                                                                                           |
| Bitrate               | 128kbps-8Mbps                                                                                                                                                                         |
| Bitrate Type          | CBR, VBR                                                                                                                                                                              |
| Video Compression     | H.265, H.264, MJPEG                                                                                                                                                                   |
| Frame Rate            | 1-30fps                                                                                                                                                                               |
| Shutter Speed         | 1/25-1/17000 s                                                                                                                                                                        |
| Adaptive Streaming    | Yes                                                                                                                                                                                   |
| ONVIF Profiles        | S and G                                                                                                                                                                               |
| Edge Recording        | Yes                                                                                                                                                                                   |
| Alarm Recording       | Pre and Post                                                                                                                                                                          |
| Motion Recording      | Yes                                                                                                                                                                                   |
| Video Parameters      | Snapshot, Region of Interest (ROI), BLC, Day/Night Settings                                                                                                                           |
| Privacy Masks         | 3                                                                                                                                                                                     |
| WDR                   | True WDR (120dB)                                                                                                                                                                      |
| SNR                   | 73db                                                                                                                                                                                  |
| Image Enhancement     | Saturation/Contrast/Sharpness/Brightness/Auto Exposure                                                                                                                                |
| DNR                   | 2D &3D                                                                                                                                                                                |
| Video Analytics       | Motion/No Motion Detection, Tamper Detection, Trip/No Trip Detection, Object Intrusion/Zone Intrusion, Audio Exception, IP Conflict, Network Disconnect, Storage Full, Time Triggered |
|                       | EVENTS AND ACTIONS                                                                                                                                                                    |
| Upload Image          | SD, NAS, FTP                                                                                                                                                                          |
| Upload Clip           | SD, NAS, FTP                                                                                                                                                                          |
| Notifications         | E-mail, SMS, TCP                                                                                                                                                                      |
|                       | PROTOCOLS SUPPORTED                                                                                                                                                                   |
| Supported protocols   | TCP/IP, HTTP, DHCP, DNS, DDNS, RTP, RTCP, RTSP, PPPOE, SMTP, NTP, HTTPS, TLS/SSL, FTP, ICMP, IGMP v2 & v3                                                                             |
| Web Viewer            | Supported in IE 8.0-11.0, Firefox 15.0-47.0, Chrome 20.0-54.0                                                                                                                         |
|                       | IE: Matrix ActiveX                                                                                                                                                                    |
|                       | Chrome: VLC plugin (2.0.4) and Quicktime (7.7.5)                                                                                                                                      |
| Plugins               | Mozilla: VLC plugin (2.0.4) and Quicktime (7.7.5)                                                                                                                                     |
|                       | OPERATING PARAMETERS                                                                                                                                                                  |
| Power Supply          | 12V (DC); 802.3af (PoE)                                                                                                                                                               |
| Power Consumption     | <7W                                                                                                                                                                                   |
| Operating Humidity    | Less than 90% RH (non-condensing)                                                                                                                                                     |
| Operating Temperature | -20°C to 50°C                                                                                                                                                                         |
| Storage Temperature   | -20°C to 50°C                                                                                                                                                                         |

### 3MP IR Dome Camera with 3.6mm Lens

| PHYSICAL PARAMETERS     |                                     |  |
|-------------------------|-------------------------------------|--|
| Communication interface | 10Base-T/100BaseTX Ethernet (RJ-45) |  |
| Weight                  | 1410gm                              |  |
| Colour                  | Pantone 7527C                       |  |
| Dimensions              | Ф158 x 134 mm                       |  |
| Storage                 | NAS, SD Card                        |  |
| Certifications          | CE, FCC, ROHS, BIS, IP66, IK10, UL  |  |