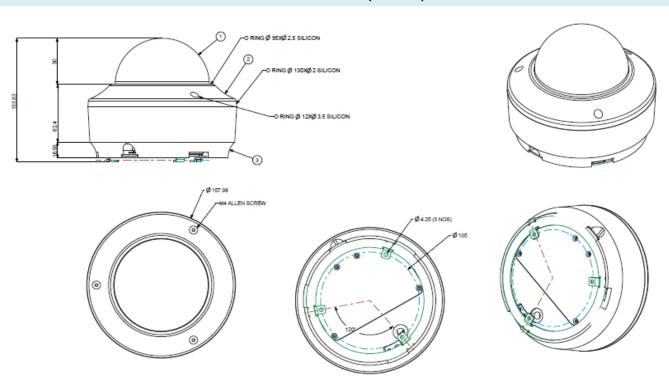

### 3MP IR Dome Camera with 3.6mm Lens

| PHYSICAL PARAMETERS     |                                     |  |
|-------------------------|-------------------------------------|--|
| Communication interface | 10Base-T/100BaseTX Ethernet (RJ-45) |  |
| Weight                  | 1410gm                              |  |
| Colour                  | Pantone 7527C                       |  |
| Dimensions              | Ф158 x 134 mm                       |  |
| Storage                 | NAS, SD Card                        |  |
| Certifications          | CE, FCC, ROHS, BIS, IP66, IK10, UL  |  |

#### **DIMENSIONS** (in mm)