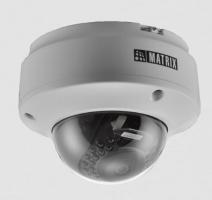

3MP IR Dome Camera with 2.8mm Lens

SATATYA CIDR30FL28CWP
3MP IR Dome Camera with 2.8mm Lens

Matrix Project Series IP Cameras are built using superior components such as Sony STARVIS sensor and higher MTF lens to offer unmatched image quality especially during the low light conditions. Powered by True WDR algorithm, these cameras offer consistent image quality even in highly varying lighting conditions. Built in intelligent analytics including Intrusion Detection, Trip Wire, etc. ensure real-time security. Moreover, H.265 compression and Automatic Motion based Frame Rate Reduction save bandwidth and storage up to 50%.

### 3MP IR Dome Camera with 2.8mm Lens

| Available Resolutions | 2048 x 1536, 1920 x 1080, 720p, D1, 2CIF, CIF, QCIF                                                                                                                                   |  |
|-----------------------|---------------------------------------------------------------------------------------------------------------------------------------------------------------------------------------|--|
| Max Resolution        | 2048 x 1536                                                                                                                                                                           |  |
| Bitrate               | 128kbps-8Mbps                                                                                                                                                                         |  |
| Bitrate Type          | CBR, VBR                                                                                                                                                                              |  |
| Video Compression     | H.265, H.264, MJPEG                                                                                                                                                                   |  |
| Frame Rate            | 1-30fps                                                                                                                                                                               |  |
| Shutter Speed         | 1/25-1/17000 s                                                                                                                                                                        |  |
| Adaptive Streaming    | Yes                                                                                                                                                                                   |  |
| ONVIF Profiles        | S and G                                                                                                                                                                               |  |
| Edge Recording        | Yes                                                                                                                                                                                   |  |
| Alarm Recording       | Pre and Post                                                                                                                                                                          |  |
| Motion Recording      | Yes                                                                                                                                                                                   |  |
| Video Parameters      | Snapshot, Region of Interest (ROI), BLC, Day/Night Settings                                                                                                                           |  |
| Privacy Masks         | 3                                                                                                                                                                                     |  |
| WDR                   | True WDR (120dB)                                                                                                                                                                      |  |
| SNR                   | 73db                                                                                                                                                                                  |  |
| Image Enhancement     | Saturation/Contrast/Sharpness/Brightness/Auto Exposure                                                                                                                                |  |
| DNR                   | 2D &3D                                                                                                                                                                                |  |
| Video Analytics       | Motion/No Motion Detection, Tamper Detection, Trip/No Trip Detection, Object Intrusion/Zone Intrusion, Audio Exception, IP Conflict, Network Disconnect, Storage Full, Time Triggered |  |
|                       | EVENTS AND ACTIONS                                                                                                                                                                    |  |
| Upload Image          | SD, NAS, FTP                                                                                                                                                                          |  |
| Upload Clip           | SD, NAS, FTP                                                                                                                                                                          |  |
| Notifications         | E-mail, SMS, TCP                                                                                                                                                                      |  |
| PROTOCOLS SUPPORTED   |                                                                                                                                                                                       |  |
| Supported protocols   | TCP/IP, HTTP, DHCP, DNS, DDNS, RTP, RTCP, RTSP, PPPOE, SMTP, NTP, HTTPS, TLS/SSL, FTP, ICMP, IGMP v2 & v3                                                                             |  |
| Web Viewer            | Supported in IE 8.0-11.0, Firefox 15.0-47.0, Chrome 20.0-54.0                                                                                                                         |  |
|                       | IE: Matrix ActiveX<br>Chrome: VLC plugin (2.0.4) and Quicktime (7.7.5)                                                                                                                |  |
| Plugins               | Mozilla: VLC plugin (2.0.4) and Quicktime (7.7.5)                                                                                                                                     |  |
| OPERATING PARAMETERS  |                                                                                                                                                                                       |  |
| Power Supply          | 12V (DC); 802.3af (PoE)                                                                                                                                                               |  |
| Power Consumption     | <7W                                                                                                                                                                                   |  |
| Operating Humidity    | Less than 90% RH (non-condensing)                                                                                                                                                     |  |
| Operating Temperature | -20°C to 50°C                                                                                                                                                                         |  |
| Storage Temperature   | -20°C to 50°C                                                                                                                                                                         |  |