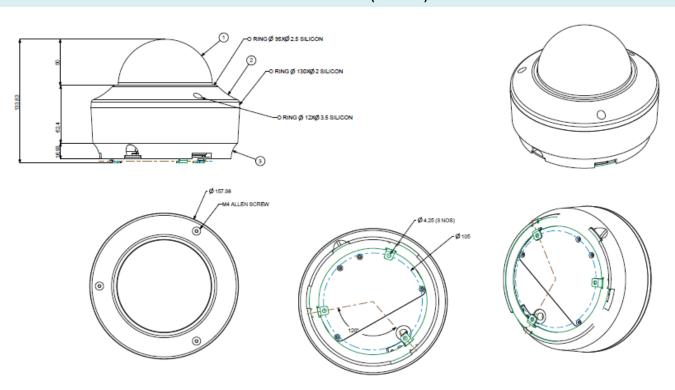

Customer Care: 1800-258-7747

Ample Trails

E-mail: Inquiry@MatrixComSec.com

www.MatrixVideoSurveillance.com

Call as : +91-9315441053 +91-9315441078

3MP IR Dome Camera with 2.8mm Lens

| PHYSICAL PARAMETERS     |                                     |  |
|-------------------------|-------------------------------------|--|
| Communication interface | 10Base-T/100BaseTX Ethernet (RJ-45) |  |
| Weight                  | 1410gm                              |  |
| Colour                  | Pantone 7527C                       |  |
| Dimensions              | Ф158 x 134 mm                       |  |
| Storage                 | NAS, SD Card                        |  |
| Certifications          | CE, FCC, ROHS, BIS, IP66, IK10, UL  |  |

### **DIMENSIONS** (in mm)