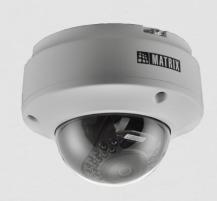

## SATATYA CIDR20VL12CWS

2MP IR Dome Camera with 2.8-12mm Lens

SATATYA CIDR20VL12CWS

2MP IR Dome Camera with 2.8-12mm
Lens

Matrix Project Series IP Cameras are built using superior components such as Sony STARVIS sensor and higher MTF lens to offer unmatched image quality especially during the low light conditions. Powered by True WDR algorithm, these cameras offer consistent image quality even in highly varying lighting conditions. Built in intelligent analytics including Intrusion Detection, Trip Wire, etc. ensure real-time security. Moreover, H.265 compression and Automatic Motion based Frame Rate Reduction save bandwidth and storage up to 50%.

## **SATATYA CIDR20VL12CWS**

#### 2MP IR Dome Camera with 2.8-12mm Lens