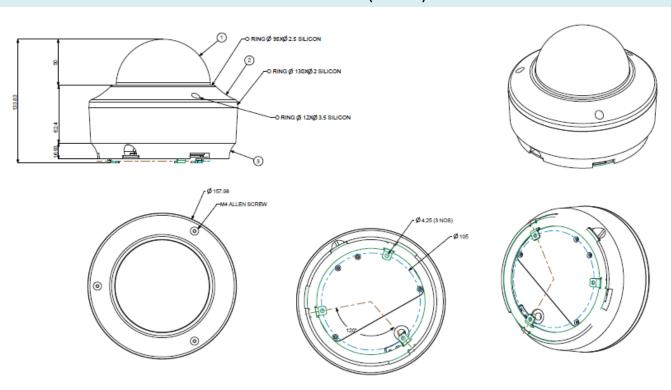

|  |
| Storage                 | NAS, SD Card                                                                                                                                                         |  |
| Certifications          | CE, FCC, ROHS, BIS, IP66, IK10, UL                                                                                                                                   |  |

Customer Care: 1800-258-7747 E-mail: <a href="mailto:lnquiry@MatrixComSec.com">lnquiry@MatrixComSec.com</a> www.MatrixVideoSurveillance.com



Call as : +91-9315441053 +91-9315441078

Call as : +91-9315441053 +91-9315441078

# MATRIX SECURITY SOLUTIONS

#### 2MP IR Dome Camera with 2.8-12mm Lens

#### **DIMENSIONS** (in mm)



#### **ABOUT MATRIX**

Established in 1991, Matrix is a leader in security and telecom solutions for modern businesses and enterprises. Matrix, an innovative, technology driven and customer focused organization, is committed to keep pace with the revolutions in security and telecom industries. With more than 40% of its human resources dedicated to the development of new products, Matrix has launched cutting-edge products such as Unified Communications, IP-PBX, Universal Gateways, Convergence, VOIP Gateways, GSM Gateways, IP Video Surveillance, Access Control and Time-Attendance. These solutions are feature-rich, reliable and conform to the international standards. Having global footprints in Europe, North America, South America, Africa and Asia through an extensive network of more than 1