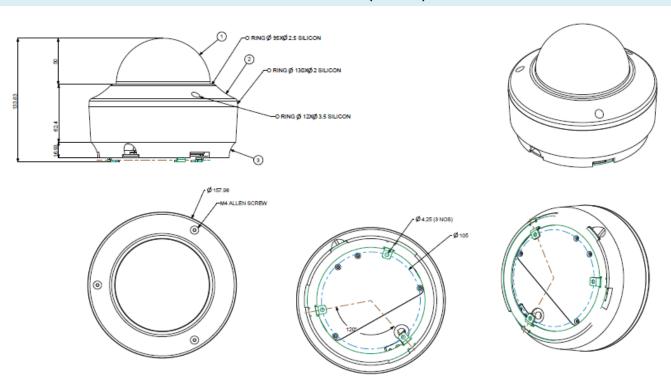

#### **DIMENSIONS** (in mm)

## 2MP IR Dome Camera with 2.8-12mm Lens

| PHYSICAL PARAMETERS     |                                     |  |
|-------------------------|-------------------------------------|--|
| Communication interface | 10Base-T/100BaseTX Ethernet (RJ-45) |  |
| Weight                  | 1410gm                              |  |
| Colour                  | Pantone 7527C                       |  |
| Dimensions              | Ф158 x 134 mm                       |  |
| Storage                 | NAS, SD Card                        |  |
| Certifications          | CE, FCC, ROHS, BIS, IP66, IK10, UL  |  |