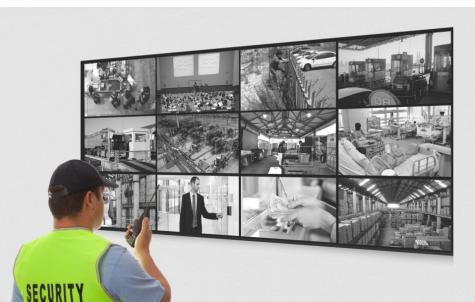

2MP IR Dome Camera with 2.8-12mm Lens

SATATYA CIDR20MVL12CWP

2MP IR Dome Camera with 2.8-12mm
Lens

Matrix Project Series IP Cameras are built using superior components such as Sony STARVIS sensor and higher MTF lens to offer unmatched image quality especially during the low light conditions. Powered by True WDR algorithm, these cameras offer consistent image quality even in highly varying lighting conditions. Built in intelligent analytics including Intrusion Detection, Trip Wire, etc. ensure real-time security. Moreover, H.265 compression and Automatic Motion based Frame Rate Reduction save bandwidth and storage up to 50%.