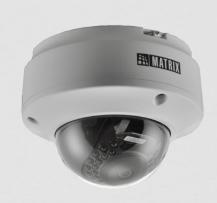

2MP IR Dome Camera with 2.8-12mm Lens

SATATYA CIDR20MVL12CWP

2MP IR Dome Camera with 2.8-12mm
Lens

Matrix Project Series IP Cameras are built using superior components such as Sony STARVIS sensor and higher MTF lens to offer unmatched image quality especially during the low light conditions. Powered by True WDR algorithm, these cameras offer consistent image quality even in highly varying lighting conditions. Built in intelligent analytics including Intrusion Detection, Trip Wire, etc. ensure real-time security. Moreover, H.265 compression and Automatic Motion based Frame Rate Reduction save bandwidth and storage up to 50%.

#### **CERTIFICATION**

Customer Care: 1800-258-7747

E-mail: Inquiry@MatrixComSec.com

Call as : +91-9315441053

+91- 9315441078

www.MatrixVideoSurveillance.com

2MP IR Dome Camera with 2.8-12mm Lens

| TECHNICAL SPECIFICATIONS IMAGE SENSOR |                                                                                                                      |
|---------------------------------------|----------------------------------------------------------------------------------------------------------------------|
|                                       |                                                                                                                      |
| Resolution                            | 1/2.8" SONY - CMOS 2MP Active Pixel                                                                                  |
|                                       | Progressive Scan, Back Illuminated Image sensor                                                                      |
| Sensor Type and Size                  | (EXMOR Technology - STARVIS Series)                                                                                  |
| 7,1                                   | LENS                                                                                                                 |
|                                       | Colour - 0.01 Lux @F1.2 (AGC ON)                                                                                     |
| Minimum Illumination                  | Monochrome - 0 Lux                                                                                                   |
| Focal Length                          | 2.8mm-12mm                                                                                                           |
| Focus Range                           | 0.3m to infinity                                                                                                     |
|                                       | HFOV: 98° - 33°                                                                                                      |
|                                       | VFOV: 51° - 19°                                                                                                      |
| Field of View (FOV)                   | DFOV: 116° - 38°                                                                                                     |
| Lens Mount                            | M14                                                                                                                  |
| Focus                                 | Automatic focus                                                                                                      |
| Aperture (F#)                         | F 1.4 – F 2.8                                                                                                        |
| Iris Type                             | P Iris                                                                                                               |
| IR Range                              | 50m                                                                                                                  |
| IR Led Wavelength                     | 850nm                                                                                                                |
| IR Switching                          | Auto/ Manual                                                                                                         |
|                                       | AUDIO INTERFACE                                                                                                      |
| Audio IN                              | 1                                                                                                                    |
| Audio OUT                             | 1                                                                                                                    |
| Two-way Audio                         | Supported                                                                                                            |
| Audio Compression                     | G.726 and G.711                                                                                                      |
| Alarm IN                              | Yes                                                                                                                  |
| Alarm OUT                             | Yes                                                                                                                  |
|                                       | HARDWARE SPECIFICATIONS                                                                                              |
| SD Card                               | Up to 512GB                                                                                                          |
| Camera Adjustment Angle               | Pan: 0° to 360°                                                                                                      |
|                                       | Tilt: 0° to 75°                                                                                                      |
|                                       | Zoom: 0° to 360°                                                                                                     |
| IMAGE AND VIDEO                       |                                                                                                                      |
| No of Stream Profiles                 | 4 Par Cit 4 4000 (204D) /720 (104/2015/015/015/015/015/015/015/015/015/015/                                          |
|                                       | Profile 1: 1080p(2MP)/720p/D1/2CIF/CIF/QCIF up to 30fps (H.265/H.264)                                                |
|                                       | Profile 2: D1/2CIF/CIF/QCIF up to 30fps (H.265/H.264) Profile 3: 1080p(2MP)/720p/D1/2CIF/CIF/QCIF up to 5fps (MJPEG) |
| Stream Profiles                       | Profile 4: 720p/D1/2CIF/CIF/QCIF up to 30fps (N.265/H.264/MJPEG)                                                     |
| Jan Carri i Torrico                   | 1101116 11 120p/ D 1/ 2011 / Cit / Cott up to 301p3 (11.203/11.204/110)1 Ed/                                         |