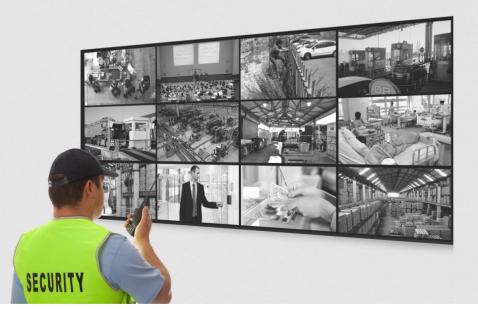

## SATATYA CIDR20FL60CWS

2MP IR Dome Camera with 6mm Lens

SATATYA CIDR20FL60CWS 2MP IR Dome Camera with 6mm Lens

Matrix Project Series IP Cameras are built using superior components such as Sony STARVIS sensor and higher MTF lens to offer unmatched image quality especially during the low light conditions. Powered by True WDR algorithm, these cameras offer consistent image quality even in highly varying lighting conditions. Built in intelligent analytics including Intrusion Detection, Trip Wire, etc. ensure real-time security. Moreover, H.265 compression and Automatic Motion based Frame Rate Reduction save bandwidth and storage up to 50%.

# SATATYA CIDR20FL60CWS

### 2MP IR Dome Camera with 6mm Lens

| TECHNICAL SPECIFICATIONS IMAGE SENSOR  |                                                                                                                                                                                                                                                                   |
|----------------------------------------|-------------------------------------------------------------------------------------------------------------------------------------------------------------------------------------------------------------------------------------------------------------------|
|                                        |                                                                                                                                                                                                                                                                   |
| Sensor Type and Size                   | 1/2.8" SONY - CMOS 2MP Active Pixel Progressive Scan, Back Illuminated Image sensor (EXMOR Technology - STARVIS Series)                                                                                                                                           |
|                                        | LENS                                                                                                                                                                                                                                                              |
| Minimum Illumination                   | Colour - 0.01 Lux @F1.2 (AGC ON)<br>Monochrome - 0 Lux                                                                                                                                                                                                            |
| Focal Length                           | 6mm                                                                                                                                                                                                                                                               |
| Focus Range                            | 0.3m to infinity                                                                                                                                                                                                                                                  |
| Field of View (FOV)                    | HFOV - 56°<br>VFOV - 31°<br>DFOV - 66°                                                                                                                                                                                                                            |
| Lens Mount                             | M12                                                                                                                                                                                                                                                               |
| Focus                                  | Fixed focus                                                                                                                                                                                                                                                       |
| Aperture (F#)                          | F 1.2                                                                                                                                                                                                                                                             |
| Iris Type                              | Fixed                                                                                                                                                                                                                                                             |
| IR Range                               | 50m                                                                                                                                                                                                                                                               |
| IR Led Wavelength                      | 850nm                                                                                                                                                                                                                                                             |
| IR Switching                           | Auto/ Manual                                                                                                                                                                                                                                                      |
|                                        | HARDWARE SPECIFICATIONS                                                                                                                                                                                                                                           |
| SD Card                                | Up to 512GB                                                                                                                                                                                                                                                       |
| Camera Adjustment Angle                | Pan: 0° to 360° Tilt: 0° to 75° Rotation: 0° to 360°                                                                                                                                                                                                              |
|                                        | IMAGE AND VIDEO                                                                                                                                                                                                                                                   |
| No of Stream Profiles  Stream Profiles | 4  Profile 1: 1080p(2MP)/720p/D1/2CIF/CIF/QCIF up to 30fps (H.265/H.264)  Profile 2: D1/2CIF/CIF/QCIF up to 30fps (H.265/H.264)  Profile 3: 1080p(2MP)/720p/D1/2CIF/CIF/QCIF up to 5fps (MJPEG)  Profile 4: 720p/D1/2CIF/CIF/QCIF up to 30fps (H.265/H.264/MJPEG) |
| Available Resolutions                  | 1920 x 1080, 720p, D1, 2CIF, CIF, QCIF                                                                                                                                                                                                                            |
| Max Resolution                         | 1920 x 1080                                                                                                                                                                                                                                                       |
| Bitrate                                | 128 kbps-8Mbps                                                                                                                                                                                                                                                    |
| Bitrate Type                           | CBR, VBR                                                                                                                                                                                                                                                          |
| Video Compression                      | H.265, H.264, MJPEG                                                                                                                                                                                                                                               |
| Frame Rate                             | 1-30fps                                                                                                                                                                                                                                                           |
| Shutter Speed                          | 1/25-1/34000                                                                                                                                                                                                                                                      |