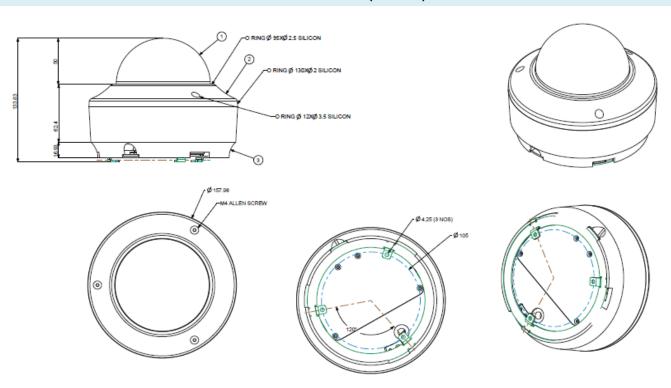

|
| Dimensions              | Ф158 x 134 mm                                                                                                                                                        |
| Storage                 | NAS, SD Card                                                                                                                                                         |
|                         |                                                                                                                                                                      |

Customer Care: 1800-258-7747 E-mail: <a href="mailto:lnquiry@MatrixComSec.com">lnquiry@MatrixComSec.com</a> www.MatrixVideoSurveillance.com





2MP IR Dome Camera with 6mm Lens



#### **DIMENSIONS** (in mm)



#### **ABOUT MATRIX**

Established in 1991, Matrix is a leader in security and telecom solutions for modern businesses and enterprises. Matrix, an innovative, technology driven and customer focused organization, is committed to keep pace with the revolutions in security and telecom industries. With more than 40% of its human resources dedicated to the development of new products, Matrix has launched cutting-edge products such as Unified Communications, IP-PBX, Universal Gateways, Convergence, VOIP Gateways, GSM Gateways, IP Video Surveillance, Access Control and Time-Attendance. These solutions are feature-rich, reliable and conform to the international standards. Having global footprints in Europe, North America, South America, Africa and Asia through an extensive network of more than 1