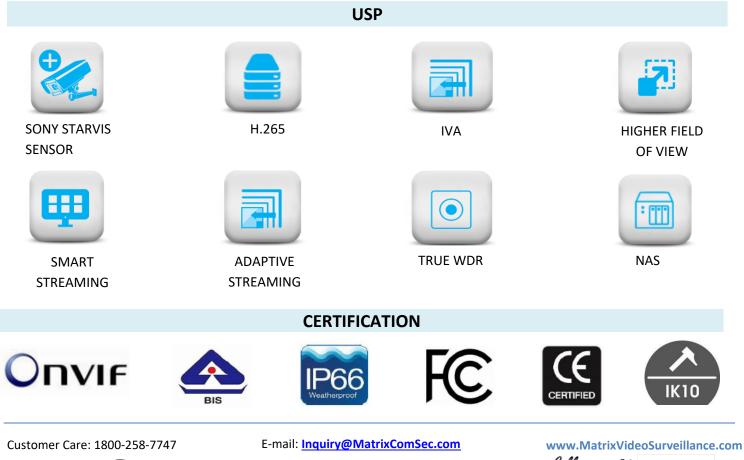

SATATYA CIDR20FL60CWP 2MP IR Dome Camera with 6mm Lens

**Ample Trails** 

Made in India

SATATYA CIDR20FL60CWP 2MP IR Dome Camera with 6mm Lens

Matrix Project Series IP Cameras are built using superior components such as Sony STARVIS sensor and higher MTF lens to offer unmatched image quality especially during the low light conditions. Powered by True WDR algorithm, these cameras offer consistent image quality even in highly varying lighting conditions. Built in intelligent analytics including Intrusion Detection, Trip Wire, etc. ensure real-time security. Moreover, H.265 compression and Automatic Motion based Frame Rate Reduction save bandwidth and storage up to 50%.

### 2MP IR Dome Camera with 6mm Lens

| Available Resolutions | 1920 x 1080, 720p, D1, 2CIF, CIF, QCIF                                                                                                                                                      |  |
|-----------------------|---------------------------------------------------------------------------------------------------------------------------------------------------------------------------------------------|--|
| Max Resolution        | 1920 x 1080                                                                                                                                                                                 |  |
| Bitrate               | 128 kbps-8Mbps                                                                                                                                                                              |  |
| Bitrate Type          | CBR, VBR                                                                                                                                                                                    |  |
| Video Compression     | H.265, H.264, MJPEG                                                                                                                                                                         |  |
| Frame Rate            | 1-30fps                                                                                                                                                                                     |  |
| Shutter Speed         | 1/25-1/34000                                                                                                                                                                                |  |
| Adaptive Streaming    | Yes                                                                                                                                                                                         |  |
| ONVIF Profiles        | S and G                                                                                                                                                                                     |  |
| Edge Recording        | Yes                                                                                                                                                                                         |  |
| Alarm Recording       | Pre and Post                                                                                                                                                                                |  |
| Motion Recording      | Yes                                                                                                                                                                                         |  |
| Video Parameters      | Snapshot, Region of Interest (ROI), BLC, Day/Night Settings                                                                                                                                 |  |
| Privacy Masks         | 3                                                                                                                                                                                           |  |
| WDR                   | True WDR (120dB)                                                                                                                                                                            |  |
| SNR                   | 71db                                                                                                                                                                                        |  |
| Image Enhancement     | Saturation/Contrast/Sharpness/Brightness/Auto Exposure                                                                                                                                      |  |
| DNR                   | 2D & 3D                                                                                                                                                                                     |  |
| Video Analytics       | Motion/No Motion Detection, Tamper Detection, Trip/No Trip Detection,<br>Object Intrusion/Zone Intrusion, Audio Exception, IP Conflict, Network<br>Disconnect, Storage Full, Time Triggered |  |
|                       | EVENTS AND ACTIONS                                                                                                                                                                          |  |
| Upload Image          | SD, NAS, FTP                                                                                                                                                                                |  |
| Upload Clip           | SD, NAS, FTP                                                                                                                                                                                |  |
| Notifications         | E-mail, SMS, TCP                                                                                                                                                                            |  |
|                       | PROTOCOLS SUPPORTED                                                                                                                                                                         |  |
|                       | TCP/IP, HTTP, DHCP, DNS, DDNS, RTP, RTCP, RTSP, PPPOE, SMTP, NTP,                                                                                                                           |  |
| Supported protocols   | HTTPS, TLS/SSL, FTP, ICMP, IGMP v2 & v3                                                                                                                                                     |  |
| Web Viewer            | Supported in IE 8.0-11.0, Firefox 15.0-47.0, Chrome 20.0-54.0                                                                                                                               |  |
|                       | IE: Matrix ActiveX                                                                                                                                                                          |  |
|                       | Chrome: VLC plugin (2.0.4) and Quicktime (7.7.5)                                                                                                                                            |  |
| Plugins               | Mozilla: VLC plugin (2.0.4) and Quicktime (7.7.5)                                                                                                                                           |  |
|                       | OPERATING PARAMETERS                                                                                                                                                                        |  |
| Power Supply          | 12V (DC); 802.3af (PoE)                                                                                                                                                                     |  |
| Power Consumption     | <7W                                                                                                                                                                                         |  |
| Operating Humidity    | Less than 90% RH (non-condensing)                                                                                                                                                           |  |
| Operating Temperature | -20°C to 50°C                                                                                                                                                                               |  |
| Storage Temperature   | -20°C to 50°C                                                                                                                                                                               |  |
|                       |                                                                                                                                                                                             |  |

Customer Care: 1800-258-7747

Made in India

Ample Trails

E-mail: Inquiry@MatrixComSec.com

www.MatrixVideoSurveillance.com Call as : +91-9315441053 +91-9315441078

2MP IR Dome Camera with 6mm Lens

| PHYSICAL PARAMETERS     |                                     |  |
|-------------------------|-------------------------------------|--|
| Communication interface | 10Base-T/100BaseTX Ethernet (RJ-45) |  |
| Weight                  | 1410gm                              |  |
| Colour                  | Pantone 7527C                       |  |
| Dimensions              | Φ158 x 134 mm                       |  |
| Storage                 | NAS, SD Card                        |  |
| Certifications          | CE, FCC, ROHS, BIS, IP66, IK10, UL  |  |