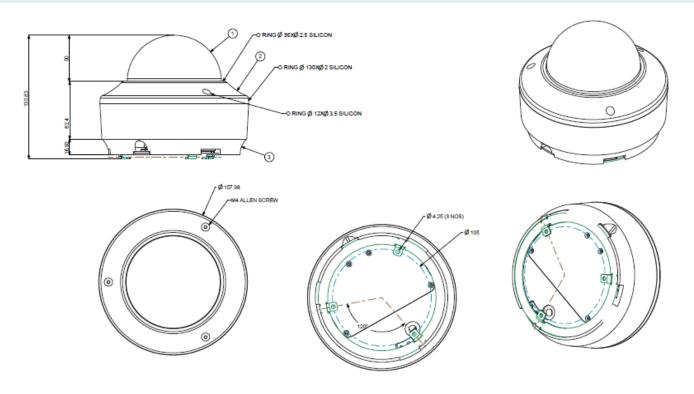

Customer Care: 1800-258-7747

Made in India

Ample Trails

E-mail: Inquiry@MatrixComSec.com

www.MatrixVideoSurveillance.com Call as : +91-9315441053 +91-9315441078

2MP IR Dome Camera with 6mm Lens

| PHYSICAL PARAMETERS     |                                     |  |
|-------------------------|-------------------------------------|--|
| Communication interface | 10Base-T/100BaseTX Ethernet (RJ-45) |  |
| Weight                  | 1410gm                              |  |
| Colour                  | Pantone 7527C                       |  |
| Dimensions              | Φ158 x 134 mm                       |  |
| Storage                 | NAS, SD Card                        |  |
| Certifications          | CE, FCC, ROHS, BIS, IP66, IK10, UL  |  |

#### **DIMENSIONS** (in mm)