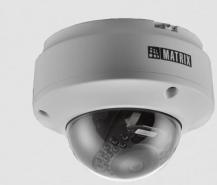

SATATYA CIDR20FL60CWP 2MP IR Dome Camera with 6mm Lens

**Ample Trails** 

Made in India

SATATYA CIDR20FL60CWP 2MP IR Dome Camera with 6mm Lens

Matrix Project Series IP Cameras are built using superior components such as Sony STARVIS sensor and higher MTF lens to offer unmatched image quality especially during the low light conditions. Powered by True WDR algorithm, these cameras offer consistent image quality even in highly varying lighting conditions. Built in intelligent analytics including Intrusion Detection, Trip Wire, etc. ensure real-time security. Moreover, H.265 compression and Automatic Motion based Frame Rate Reduction save bandwidth and storage up to 50%.

Call as : +91-9315441053 +91-9315441078

2MP IR Dome Camera with 6mm Lens

SECURITY SOLUTIONS

| TECHNICAL SPECIFICATIONS |                                                                                                                                    |  |  |  |
|--------------------------|------------------------------------------------------------------------------------------------------------------------------------|--|--|--|
| IMAGE SENSOR             |                                                                                                                                    |  |  |  |
| Resolution               | 2 MP (1920 x 1080)                                                                                                                 |  |  |  |
|                          | 1/2.8" SONY - CMOS 2MP Active Pixel                                                                                                |  |  |  |
|                          | Progressive Scan, Back Illuminated Image sensor                                                                                    |  |  |  |
| Sensor Type and Size     | (EXMOR Technology - STARVIS Series)                                                                                                |  |  |  |
| LENS                     |                                                                                                                                    |  |  |  |
|                          | Colour - 0.01 Lux @F1.2 (AGC ON)                                                                                                   |  |  |  |
| Minimum Illumination     | Monochrome - 0 Lux                                                                                                                 |  |  |  |
| Focal Length             | 6mm                                                                                                                                |  |  |  |
| Focus Range              | 0.3m to infinity                                                                                                                   |  |  |  |
|                          | HFOV - 56°                                                                                                                         |  |  |  |
|                          | VFOV - 31°                                                                                                                         |  |  |  |
| Field of View (FOV)      | DFOV - 66°                                                                                                                         |  |  |  |
| Lens Mount               | M12                                                                                                                                |  |  |  |
| Focus                    | Fixed focus                                                                                                                        |  |  |  |
| Aperture (F#)            | F 1.2                                                                                                                              |  |  |  |
| Iris Type                | Fixed                                                                                                                              |  |  |  |
| IR Range                 | 50m                                                                                                                                |  |  |  |
| IR Led Wavelength        | 850nm                                                                                                                              |  |  |  |
| IR Switching             | Auto/ Manual                                                                                                                       |  |  |  |
| AUDIO INTERFACE          |                                                                                                                                    |  |  |  |
| Audio IN                 | 1                                                                                                                                  |  |  |  |
| Audio OUT                | 1                                                                                                                                  |  |  |  |
| Two-way Audio            | Supported                                                                                                                          |  |  |  |
| Audio Compression        | G.726 and G.711                                                                                                                    |  |  |  |
| Alarm In                 | Yes                                                                                                                                |  |  |  |
| Alarm Out                | Yes                                                                                                                                |  |  |  |
| HARDWARE SPECIFICATIONS  |                                                                                                                                    |  |  |  |
| SD Card                  | Up to 512GB                                                                                                                        |  |  |  |
| Camera Adjustment Angle  | Pan: 0° to 360°                                                                                                                    |  |  |  |
|                          | Tilt: 0° to 75°                                                                                                                    |  |  |  |
|                          | Rotation: 0° to 360°                                                                                                               |  |  |  |
| IMAGE AND VIDEO          |                                                                                                                                    |  |  |  |
| No of Stream Profiles    | 4                                                                                                                                  |  |  |  |
|                          | Profile 1: 1080p(2MP)/720p/D1/2CIF/CIF/QCIF up to 30fps (H.265/H.264)                                                              |  |  |  |
|                          | Profile 2: D1/2CIF/CIF/QCIF up to 30fps (H.265/H.264)                                                                              |  |  |  |
| Stream Profiles          | Profile 3: 1080p(2MP)/720p/D1/2CIF/CIF/QCIF up to 5fps (MJPEG)<br>Profile 4: 720p/D1/2CIF/CIF/QCIF up to 30fps (H.265/H.264/MJPEG) |  |  |  |
| Stream Fromes            | FIGHE 4. 7200/01/2017/01/2017 up to 30105 (1.205/1.204/101926)                                                                     |  |  |  |