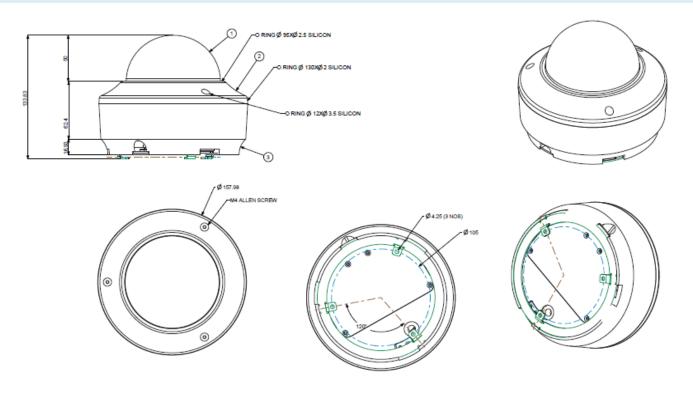

|
| Storage                 | NAS, SD Card                                                                                                                                                               |
| Certifications          | CE, FCC, ROHS, BIS, IP66, IK10, UL                                                                                                                                         |

Customer Care: 1800-258-7747

Made in India

Ample Trails

E-mail: Inquiry@MatrixComSec.com

www.MatrixVideoSurveillance.com Call as : +91-9315441053 +91-9315441078



# SATATYA CIDR20FL36CWS

2MP IR Dome Camera with 3.6mm Lens

### Call as : +91-9315441053 +91-9315441078 **MATRIX** SECURITY SOLUTIONS

#### **DIMENSIONS** (in mm)



#### **ABOUT MATRIX**

Established in 1991, Matrix is a leader in security and telecom solutions for modern businesses and enterprises. Matrix, an innovative, technology driven and customer focused organization, is committed to keep pace with the revolutions in security and telecom industries. With more than 40% of its human resources dedicated to the development of new products, Matrix has launched cutting-edge products such as Unified Communications, IP-PBX, Universal Gateways, Convergence, VOIP Gateways, GSM Gateways, IP Video Surveillance, Access Control and Time-Attendance. These solutions are feature-rich, reliable and conform to the international standards. Having global footprints in Europe, North America, South America, Africa and Asia through an extensive network of more than 1