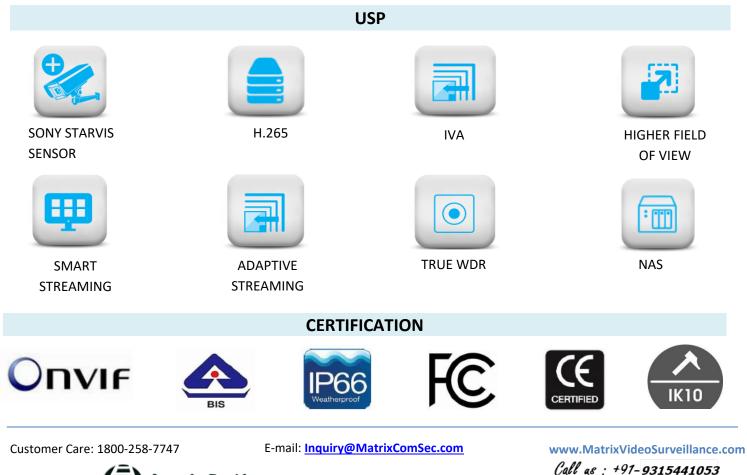

SATATYA CIDR20FL36CWS 2MP IR Dome Camera with 3.6mm Lens

Ample Trails

Made in India

SATATYA CIDR20FL36CWS 2MP IR Dome Camera with 3.6mm Lens

Matrix Project Series IP Cameras are built using superior components such as Sony STARVIS sensor and higher MTF lens to offer unmatched image quality especially during the low light conditions. Powered by True WDR algorithm, these cameras offer consistent image quality even in highly varying lighting conditions. Built in intelligent analytics including Intrusion Detection, Trip Wire, etc. ensure real-time security. Moreover, H.265 compression and Automatic Motion based Frame Rate Reduction save bandwidth and storage up to 50%.

## SATATYA CIDR20FL36CWS

2MP IR Dome Camera with 3.6mm Lens

| Adaptive Streaming      | Yes                                                                                                                                                                        |
|-------------------------|----------------------------------------------------------------------------------------------------------------------------------------------------------------------------|
| ONVIF Profiles          | S and G                                                                                                                                                                    |
| Edge Recording          | Yes                                                                                                                                                                        |
| Alarm Recording         | Pre and Post                                                                                                                                                               |
| Motion Recording        | Yes                                                                                                                                                                        |
| Video Parameters        | Snapshot, Region of Interest (ROI), BLC, Day/Night Settings                                                                                                                |
| Privacy Masks           | 3                                                                                                                                                                          |
| WDR                     | True WDR (120dB)                                                                                                                                                           |
| SNR                     | 71db                                                                                                                                                                       |
| Image Enhancement       | Saturation/Contrast/Sharpness/Brightness/Auto Exposure                                                                                                                     |
| DNR                     | 2D &3D                                                                                                                                                                     |
| Video Analytics         | Motion/No Motion Detection, Tamper Detection, Trip/No Trip Detection,<br>Object Intrusion/Zone Intrusion, IP Conflict, Network Disconnect, Storage<br>Full, Time Triggered |
|                         | EVENTS AND ACTIONS                                                                                                                                                         |
| Upload Image            | SD, NAS, FTP                                                                                                                                                               |
| Upload Clip             | SD, NAS, FTP                                                                                                                                                               |
| Notifications           | E-mail, SMS, TCP                                                                                                                                                           |
|                         | PROTOCOLS SUPPORTED                                                                                                                                                        |
| Supported protocols     | TCP/IP, HTTP, DHCP, DNS, DDNS, RTP, RTCP, RTSP, PPPOE, SMTP, NTP, HTTPS, TLS/SSL, FTP, ICMP, IGMP v2 & v3                                                                  |
| Web Viewer              | Supported in IE 8.0-11.0, Firefox 15.0-47.0, Chrome 20.0-54.0                                                                                                              |
|                         | IE: Matrix ActiveX                                                                                                                                                         |
|                         | Chrome: VLC plugin (2.0.4) and Quicktime (7.7.5)                                                                                                                           |
| Plugins                 | Mozilla: VLC plugin (2.0.4) and Quicktime (7.7.5)                                                                                                                          |
|                         | OPERATING PARAMETERS                                                                                                                                                       |
| Power Supply            | 12V (DC); 802.3af (PoE)                                                                                                                                                    |
| Power Consumption       | <7W                                                                                                                                                                        |
| Operating Humidity      | Less than 90% RH (non-condensing)                                                                                                                                          |
| Operating Temperature   | -20°C to 50°C                                                                                                                                                              |
| Storage Temperature     | -20°C to 50°C                                                                                                                                                              |
|                         | PHYSICAL PARAMETERS                                                                                                                                                        |
| Communication interface | 10Base-T/100BaseTX Ethernet (RJ-45)                                                                                                                                        |
| Weight                  | 1410gm                                                                                                                                                                     |
| Colour                  | Pantone 7527C                                                                                                                                                              |
| Dimensions              | Φ158 x 134 mm                                                                                                                                                              |
| Storage                 | NAS, SD Card                                                                                                                                                               |
| Certifications          | CE, FCC, ROHS, BIS, IP66, IK10, UL                                                                                                                                         |