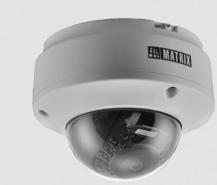

SATATYA CIDR20FL36CWS 2MP IR Dome Camera with 3.6mm Lens

Ample Trails

Made in India

SATATYA CIDR20FL36CWS 2MP IR Dome Camera with 3.6mm Lens

Matrix Project Series IP Cameras are built using superior components such as Sony STARVIS sensor and higher MTF lens to offer unmatched image quality especially during the low light conditions. Powered by True WDR algorithm, these cameras offer consistent image quality even in highly varying lighting conditions. Built in intelligent analytics including Intrusion Detection, Trip Wire, etc. ensure real-time security. Moreover, H.265 compression and Automatic Motion based Frame Rate Reduction save bandwidth and storage up to 50%.

# SATATYA CIDR20FL36CWS

2MP IR Dome Camera with 3.6mm Lens