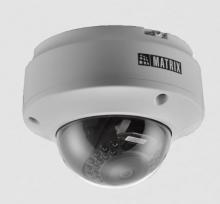

2MP IR Dome Camera with 2.8mm Lens

SATATYA CIDR20FL28CWP 2MP IR Dome Camera with 2.8mm Lens

Matrix Project Series IP Cameras are built using superior components such as Sony STARVIS sensor and higher MTF lens to offer unmatched image quality especially during the low light conditions. Powered by True WDR algorithm, these cameras offer consistent image quality even in highly varying lighting conditions. Built in intelligent analytics including Intrusion Detection, Trip Wire, etc. ensure real-time security. Moreover, H.265 compression and Automatic Motion based Frame Rate Reduction save bandwidth and storage up to 50%.

#### 2MP IR Dome Camera with 2.8mm Lens