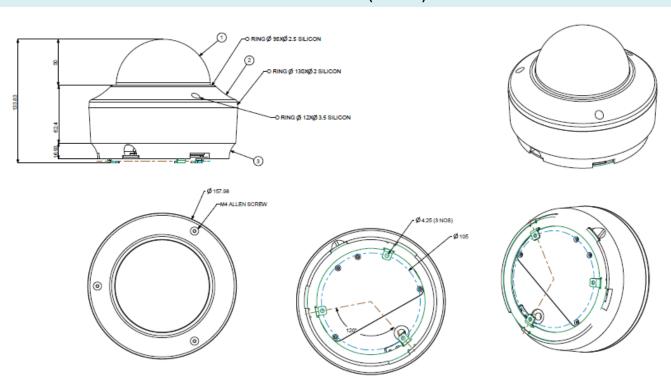

#### **DIMENSIONS** (in mm)

E-mail: Inquiry@MatrixComSec.com

Customer Care: 1800-258-7747

Ample Trails

www.MatrixVideoSurveillance.com

Call as : +91-9315441053 +91-9315441078

2MP IR Dome Camera with 2.8mm Lens

SECURITY SOLUTIONS

| PHYSICAL PARAMETERS     |                                     |
|-------------------------|-------------------------------------|
| Communication interface | 10Base-T/100BaseTX Ethernet (RJ-45) |
| Weight                  | 1410gm                              |
| Colour                  | Pantone 7527C                       |
| Dimensions              | Ф158 x 134 mm                       |
| Storage                 | NAS, SD Card                        |
| Certifications          | CE, FCC, ROHS, BIS, IP66, IK10, UL  |