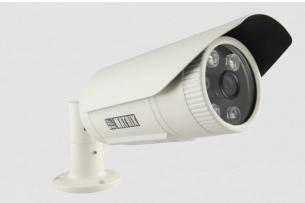

# SATATYA CIBR50VL12CWS 5MP IR Bullet Camera with 2.7-13.5mm Lens

**Ample Trails** 

Made in India

SATATYA CIBR50VL12CWS 5MP IR Bullet Camera with 2.7-13.5mm Lens

Matrix Project Series IP Cameras are built using superior components such as Sony STARVIS sensor and higher MTF lens to offer unmatched image quality especially during the low light conditions. Powered by True WDR algorithm, these cameras offer consistent image quality even in highly varying lighting conditions. Built in intelligent analytics including Intrusion Detection, Trip Wire, etc. ensure real-time security. Moreover, H.265 compression and Automatic Motion based Frame Rate Reduction save bandwidth and storage up to 50%.

Call as : +91-9315441053 +91-9315441078

SATATYA CIBR50VL12CWS

5MP IR Bullet Camera with 2.7-13.5mm Lens

| TECHNICAL SPECIFICATIONS<br>IMAGE SENSOR |                                                                     |
|------------------------------------------|---------------------------------------------------------------------|
|                                          |                                                                     |
|                                          | 1/2.8" SONY - CMOS 5MP Active Pixel                                 |
|                                          | Progressive Scan, Back Illuminated Image sensor                     |
| Sensor Type and Size                     | (EXMOR Technology - STARVIS Series)                                 |
|                                          | LENS                                                                |
|                                          | Colour - 0.01 Lux @F1.2 (AGC ON)                                    |
| Minimum Illumination                     | Monochrome - 0 Lux                                                  |
| Focal Length                             | 2.7mm-13.5mm                                                        |
| Focus Range                              | 0.3m to infinity                                                    |
|                                          | HFOV: 101° - 30°                                                    |
|                                          | DFOV: 137° - 38°                                                    |
| Field of View (FOV)                      | VFOV: 72° - 23°                                                     |
| Lens Mount                               | M14                                                                 |
| Focus                                    | Manual focus                                                        |
| Aperture (F#)                            | F 1.4 – F 3.2                                                       |
| Iris Type                                | P Iris                                                              |
| IR Range                                 | 50m                                                                 |
| IR Led Wavelength                        | 850nm                                                               |
| IR Switching                             | Auto/ Manual                                                        |
|                                          | HARDWARE SPECIFICATIONS                                             |
| SD Card                                  | Up to 512GB                                                         |
| Camera Adjustment Angle                  | Pan: 0° to 180°                                                     |
|                                          | Tilt: 0° to 180°                                                    |
|                                          | Zoom: 0° to 360°                                                    |
|                                          | IMAGE AND VIDEO                                                     |
| No of Stream Profiles                    | 3                                                                   |
|                                          | Profile 1: 2592X1944 @30fps (H.264/H.265)                           |
|                                          | Profile 2: VGA @30fps (H.265/H.264)                                 |
| Stream Profiles                          | Profile 3: 2048x1536 @8fps (MJPEG)                                  |
|                                          | 2592 X 1944, 2592 X 1520, 2048 X 1536, 1920 X 1080, 720p, D1, 2CIF, |
| Available Resolutions                    | VGA, CIF, QCIF                                                      |
| Max Resolution                           | 2592 x 1944                                                         |
| Bitrate                                  | 128kbps-16Mbps                                                      |
| Bitrate Type                             | CBR, VBR                                                            |
| Video Compression                        | H.265, H.264, MJPEG                                                 |
| Frame Rate                               | 1-30fps                                                             |
| Shutter Speed                            | 1/25-1/59000                                                        |