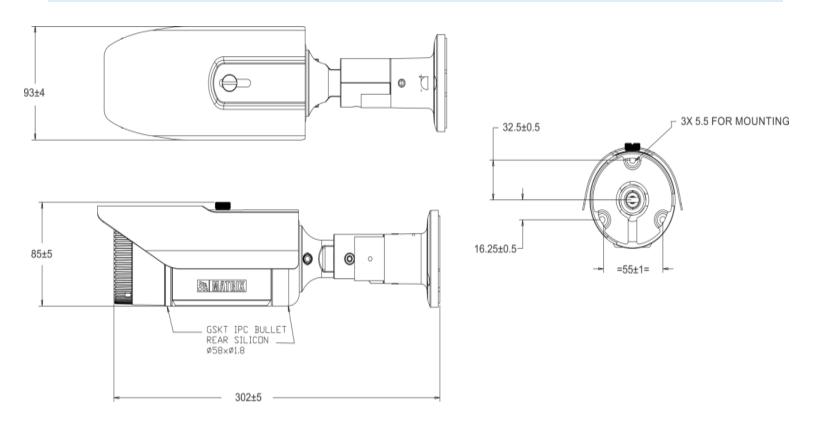

#### **DIMENSIONS** (in mm)

## SATATYA CIBR50VL12CWS

5MP IR Bullet Camera with 2.7-13.5mm Lens

| Adaptive Streaming      | Yes                                                                                                                                                                                              |
|-------------------------|--------------------------------------------------------------------------------------------------------------------------------------------------------------------------------------------------|
| ONVIF Profiles          | S and G                                                                                                                                                                                          |
| Edge Recording          | Yes                                                                                                                                                                                              |
| Alarm Recording         | Pre and Post                                                                                                                                                                                     |
| Motion Recording        | Yes                                                                                                                                                                                              |
| Video Parameters        | Snapshot, Region of Interest (ROI), BLC, Day/Night Settings                                                                                                                                      |
| Privacy Masks           | 3                                                                                                                                                                                                |
| WDR                     | True WDR (120dB)                                                                                                                                                                                 |
| SNR                     | 73db                                                                                                                                                                                             |
| Image Enhancement       | Saturation/Contrast/Sharpness/Brightness/Auto Exposure                                                                                                                                           |
| DNR                     | 2D &3D                                                                                                                                                                                           |
| Video Analytics         | Motion/No Motion Detection, Tamper Detection, Trip/No Trip<br>Detection, Object Intrusion/Zone Intrusion, IP Conflict, Network<br>Disconnect, Storage full, Time triggered<br>EVENTS AND ACTIONS |
|                         |                                                                                                                                                                                                  |
| Upload Image            | SD, NAS, FTP                                                                                                                                                                                     |
| Upload Clip             | SD, NAS, FTP                                                                                                                                                                                     |
| Notifications           | E-mail, SMS, TCP                                                                                                                                                                                 |
|                         |                                                                                                                                                                                                  |
| Supported protocols     | TCP/IP, HTTP, DHCP, DNS, DDNS, RTP, RTCP, RTSP, PPPOE, SMTP,<br>NTP, HTTPS, TLS/SSL, FTP, ICMP, IGMP v2 & v3                                                                                     |
| Web Viewer              | Supported in IE 8.0-11.0, Firefox 15.0-47.0, Chrome 20.0-54.0                                                                                                                                    |
|                         | IE: Matrix ActiveX                                                                                                                                                                               |
|                         | Chrome: VLC plugin (2.0.4) and Quicktime(7.7.5)                                                                                                                                                  |
| Plugins                 | Mozilla: VLC plugin (2.0.4) and Quicktime(7.7.5)                                                                                                                                                 |
|                         | OPERATING PARAMETERS                                                                                                                                                                             |
| Power Supply            | 12V (DC); 802.3af (PoE)                                                                                                                                                                          |
| Power Consumption       | <8W                                                                                                                                                                                              |
| Operating Humidity      | Less than 90% RH (non-condensing)                                                                                                                                                                |
| Operating Temperature   | -20°C to 50°C                                                                                                                                                                                    |
| Storage Temperature     | -20°C to 50°C                                                                                                                                                                                    |
|                         | PHYSICAL PARAMETERS                                                                                                                                                                              |
| Communication interface | 10Base-T/100BaseTX Ethernet (RJ-45)                                                                                                                                                              |
| Weight                  | 840 gm                                                                                                                                                                                           |
| Colour                  | Pantone 7527C                                                                                                                                                                                    |
| Dimensions              | 301.6 x 84 x 92.5 (Length x Height x Width)                                                                                                                                                      |
| Storage                 | NAS, SD Card                                                                                                                                                                                     |
| Certifications          | CE, FCC, ROHS, BIS, IP66, IK10, UL                                                                                                                                                               |