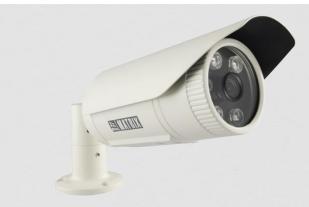

SATATYA CIBR50FL40CWS 5MP IR Bullet Camera with 4mm Lens

**Ample Trails** 

Made in India

SATATYA CIBR50FL40CWS 5MP IR Bullet Camera with 4mm Lens

Matrix Project Series IP Cameras are built using superior components such as Sony STARVIS sensor and higher MTF lens to offer unmatched image quality especially during the low light conditions. Powered by True WDR algorithm, these cameras offer consistent image quality even in highly varying lighting conditions. Built in intelligent analytics including Intrusion Detection, Trip Wire, etc. ensure real-time security. Moreover, H.265 compression and Automatic Motion based Frame Rate Reduction save bandwidth and storage up to 50%.

+91- 9315441078

SATATYA CIBR50FL40CWS

5MP IR Bullet Camera with 4mm Lens

SECURITY SOLUTIONS

| TECHNICAL SPECIFICATIONS |                                                                     |  |
|--------------------------|---------------------------------------------------------------------|--|
| IMAGE SENSOR             |                                                                     |  |
| Resolution               | 5 MP (2592 x 1944)                                                  |  |
|                          | 1/2.8" SONY - CMOS 5MP Active Pixel                                 |  |
|                          | Progressive Scan, Back Illuminated Image sensor                     |  |
| Sensor Type and Size     | (EXMOR Technology - STARVIS Series)                                 |  |
|                          | LENS                                                                |  |
|                          | Colour - 0.01 Lux @F1.2 (AGC ON)                                    |  |
| Minimum Illumination     | Monochrome - 0 Lux                                                  |  |
| Focal Length             | 4mm                                                                 |  |
| Focus Range              | 0.3m to infinity                                                    |  |
|                          | HFOV - 80°                                                          |  |
|                          | VFOV- 58°                                                           |  |
| Field of View (FOV)      | DFOV - 108°                                                         |  |
| Lens Mount               | M12                                                                 |  |
| Focus                    | Fixed focus                                                         |  |
| Aperture (F#)            | F 1.6                                                               |  |
| Iris Type                | Fixed                                                               |  |
| IR Range                 | 50m                                                                 |  |
| IR Led Wavelength        | 850nm                                                               |  |
| IR Switching             | Auto/ Manual                                                        |  |
|                          | HARDWARE SPECIFICATIONS                                             |  |
| SD Card                  | Up to 512GB                                                         |  |
| Camera Adjustment Angle  | Pan: 0° to 180°                                                     |  |
|                          | Tilt: 0° to 180°                                                    |  |
|                          | Rotation: 0° to 360°                                                |  |
|                          | IMAGE AND VIDEO                                                     |  |
| No of Stream Profiles    | 3                                                                   |  |
|                          | Profile 1: 2592X1944 @30fps (H.264/H.265)                           |  |
|                          | Profile 2: VGA @30fps (H.265/H.264)                                 |  |
| Stream Profiles          | Profile 3: 2048x1536@8fps (MJPEG)                                   |  |
| Available Resolutions    | 2592 X 1944, 2592 X 1520, 2048 X 1536, 1920 X 1080, 720p, D1, 2CIF, |  |
| Max Resolution           | VGA, CIF, QCIF   2592 x 1944                                        |  |
| Bitrate                  |                                                                     |  |
|                          | 128kbps-16Mbps<br>CBR, VBR                                          |  |
| Bitrate Type             |                                                                     |  |
| Video Compression        | H.265, H.264, MJPEG                                                 |  |
| Frame Rate               | 1-30fps                                                             |  |
| Shutter Speed            | 1/25-1/59000                                                        |  |