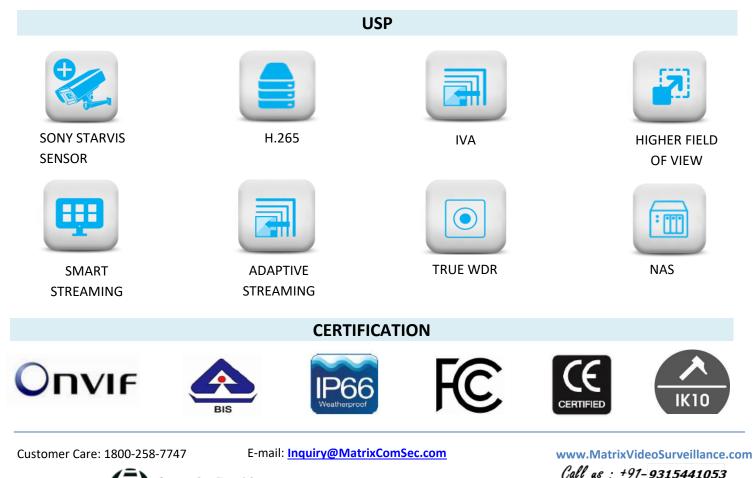

SATATYA CIBR50FL40CWS 5MP IR Bullet Camera with 4mm Lens

**Ample Trails** 

Made in India

SATATYA CIBR50FL40CWS 5MP IR Bullet Camera with 4mm Lens

Matrix Project Series IP Cameras are built using superior components such as Sony STARVIS sensor and higher MTF lens to offer unmatched image quality especially during the low light conditions. Powered by True WDR algorithm, these cameras offer consistent image quality even in highly varying lighting conditions. Built in intelligent analytics including Intrusion Detection, Trip Wire, etc. ensure real-time security. Moreover, H.265 compression and Automatic Motion based Frame Rate Reduction save bandwidth and storage up to 50%.

+91- 9315441078

SATATYA CIBR50FL40CWS

5MP IR Bullet Camera with 4mm Lens

SECURITY SOLUTIONS

| TECHNICAL SPECIFICATIONS |                                                                     |  |
|--------------------------|---------------------------------------------------------------------|--|
| IMAGE SENSOR             |                                                                     |  |
| Resolution               | 5 MP (2592 x 1944)                                                  |  |
|                          | 1/2.8" SONY - CMOS 5MP Active Pixel                                 |  |
|                          | Progressive Scan, Back Illuminated Image sensor                     |  |
| Sensor Type and Size     | (EXMOR Technology - STARVIS Series)                                 |  |
|                          | LENS                                                                |  |
|                          | Colour - 0.01 Lux @F1.2 (AGC ON)                                    |  |
| Minimum Illumination     | Monochrome - 0 Lux                                                  |  |
| Focal Length             | 4mm                                                                 |  |
| Focus Range              | 0.3m to infinity                                                    |  |
|                          | HFOV - 80°                                                          |  |
|                          | VFOV- 58°                                                           |  |
| Field of View (FOV)      | DFOV - 108°                                                         |  |
| Lens Mount               | M12                                                                 |  |
| Focus                    | Fixed focus                                                         |  |
| Aperture (F#)            | F 1.6                                                               |  |
| Iris Type                | Fixed                                                               |  |
| IR Range                 | 50m                                                                 |  |
| IR Led Wavelength        | 850nm                                                               |  |
| IR Switching             | Auto/ Manual                                                        |  |
|                          | HARDWARE SPECIFICATIONS                                             |  |
| SD Card                  | Up to 512GB                                                         |  |
| Camera Adjustment Angle  | Pan: 0° to 180°                                                     |  |
|                          | Tilt: 0° to 180°                                                    |  |
|                          | Rotation: 0° to 360°                                                |  |
|                          | IMAGE AND VIDEO                                                     |  |
| No of Stream Profiles    | 3                                                                   |  |
|                          | Profile 1: 2592X1944 @30fps (H.264/H.265)                           |  |
|                          | Profile 2: VGA @30fps (H.265/H.264)                                 |  |
| Stream Profiles          | Profile 3: 2048x1536@8fps (MJPEG)                                   |  |
| Available Resolutions    | 2592 X 1944, 2592 X 1520, 2048 X 1536, 1920 X 1080, 720p, D1, 2CIF, |  |
| Max Resolution           | VGA, CIF, QCIF   2592 x 1944                                        |  |
| Bitrate                  |                                                                     |  |
|                          | 128kbps-16Mbps<br>CBR, VBR                                          |  |
| Bitrate Type             |                                                                     |  |
| Video Compression        | H.265, H.264, MJPEG                                                 |  |
| Frame Rate               | 1-30fps                                                             |  |
| Shutter Speed            | 1/25-1/59000                                                        |  |

## SATATYA CIBR50FL40CWS

5MP IR Bullet Camera with 4mm Lens

| Adaptive Streaming          | Yes                                                                                                                                                                                              |
|-----------------------------|--------------------------------------------------------------------------------------------------------------------------------------------------------------------------------------------------|
| ONVIF Profiles              | S and G                                                                                                                                                                                          |
| Edge Recording              | Yes                                                                                                                                                                                              |
| Alarm Recording             | Pre and Post                                                                                                                                                                                     |
| Motion Recording            | Yes                                                                                                                                                                                              |
| Video Parameters            | Snapshot, Region of Interest (ROI), BLC, Day/Night Settings                                                                                                                                      |
| Privacy Masks               | 3                                                                                                                                                                                                |
| WDR                         | True WDR (120dB)                                                                                                                                                                                 |
| SNR                         | 73db                                                                                                                                                                                             |
| Image Enhancement           | Saturation/Contrast/Sharpness/Brightness/Auto Exposure                                                                                                                                           |
| DNR                         | 2D & 3D                                                                                                                                                                                          |
| Video Analytics             | Motion/No Motion Detection, Tamper Detection, Trip/No Trip<br>Detection, Object Intrusion/Zone Intrusion, IP Conflict, Network<br>Disconnect, Storage full, Time triggered<br>EVENTS AND ACTIONS |
|                             |                                                                                                                                                                                                  |
| Upload Image<br>Upload Clip | SD, NAS, FTP<br>SD, NAS, FTP                                                                                                                                                                     |
| Notifications               | E-mail, SMS, TCP                                                                                                                                                                                 |
| Notifications               |                                                                                                                                                                                                  |
|                             | PROTOCOLS SUPPORTED                                                                                                                                                                              |
| Supported protocols         | TCP/IP, HTTP, DHCP, DNS, DDNS, RTP, RTCP, RTSP, PPPOE, SMTP, NTP, HTTPS, TLS/SSL, FTP, ICMP, IGMP v2 & v3                                                                                        |
| Web Viewer                  | Supported in IE 8.0-11.0, Firefox 15.0-47.0, Chrome 20.0-54.0                                                                                                                                    |
|                             | IE: Matrix ActiveX                                                                                                                                                                               |
|                             | Chrome: VLC plugin (2.0.4) and Quicktime(7.7.5)                                                                                                                                                  |
| Plugins                     | Mozilla: VLC plugin (2.0.4) and Quicktime(7.7.5)                                                                                                                                                 |
|                             | OPERATING PARAMETERS                                                                                                                                                                             |
| Power Supply                | 12V (DC); 802.3af (PoE)                                                                                                                                                                          |
| Power Consumption           | <7W                                                                                                                                                                                              |
| Operating Humidity          | Less than 90% RH (non-condensing)                                                                                                                                                                |
| Operating Temperature       | -20°C to 50°C                                                                                                                                                                                    |
| Storage Temperature         | -20°C to 50°C                                                                                                                                                                                    |
|                             | PHYSICAL PARAMETERS                                                                                                                                                                              |
| Communication interface     | 10Base-T/100BaseTX Ethernet (RJ-45)                                                                                                                                                              |
| Weight                      | 880 gm                                                                                                                                                                                           |
| Colour                      | Pantone 7527C                                                                                                                                                                                    |
| Dimensions                  | 301.6 x 84 x 92.5 (Length x Height x Width)                                                                                                                                                      |
| Storage                     | NAS, SD Card                                                                                                                                                                                     |
|                             |                                                                                                                                                                                                  |