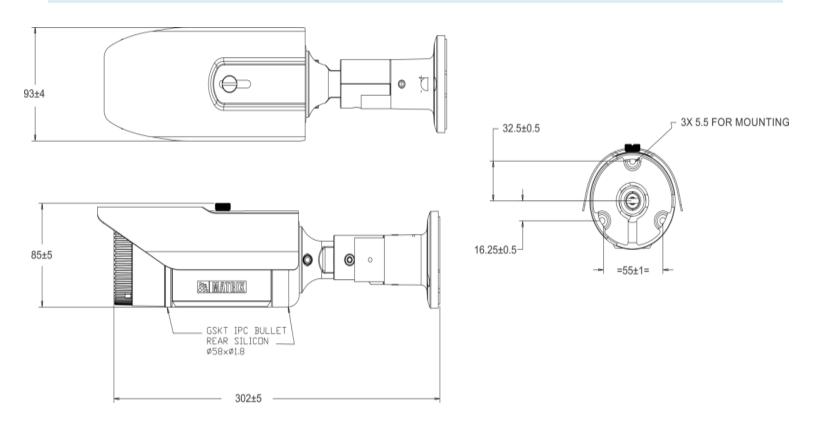

|
| Storage                     | NAS, SD Card                                                                                                                                                                                     |
|                             |                                                                                                                                                                                                  |

Customer Care: 1800-258-7747

Made in India



E-mail: Inquiry@MatrixComSec.com

www.MatrixVideoSurveillance.com Call as : +97-9315441053 +97-9315441078



SATATYA CIBR50FL40CWS

5MP IR Bullet Camera with 4mm Lens



## **DIMENSIONS** (in mm)



## **ABOUT MATRIX**

Established in 1991, Matrix is a leader in security and telecom solutions for modern businesses and enterprises. Matrix, an innovative, technology driven and customer focused organization, is committed to keep pace with the revolutions in security and telecom industries. With more than 40% of its human resources dedicated to the development of new products, Matrix has launched cutting-edge products such as Unified Communications, IP-PBX, Universal Gateways, Convergence, VOIP Gateways, GSM Gateways, IP Video Surveillance, Access Control and Time-Attendance. These solutions are feature-rich, reliable and conform to the international standards. Having global footprints in Europe, North America, South America, Africa and Asia through an extensive network of more than 100