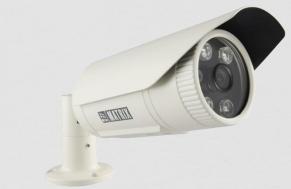

# SATATYA CIBR30VL12CWS 3MP IR Bullet Camera with 2.8-12mm Lens

**Ample Trails** 

Made in India

SATATYA CIBR30VL12CWS 3MP IR Bullet Camera with 2.8-12mm Lens

Matrix Project Series IP Cameras are built using superior components such as Sony STARVIS sensor and higher MTF lens to offer unmatched image quality especially during the low light conditions. Powered by True WDR algorithm, these cameras offer consistent image quality even in highly varying lighting conditions. Built in intelligent analytics including Intrusion Detection, Trip Wire, etc. ensure real-time security. Moreover, H.265 compression and Automatic Motion based Frame Rate Reduction save bandwidth and storage up to 50%.

### SATATYA CIBR30VL12CWS

3MP IR Bullet Camera with 2.8-12mm Lens