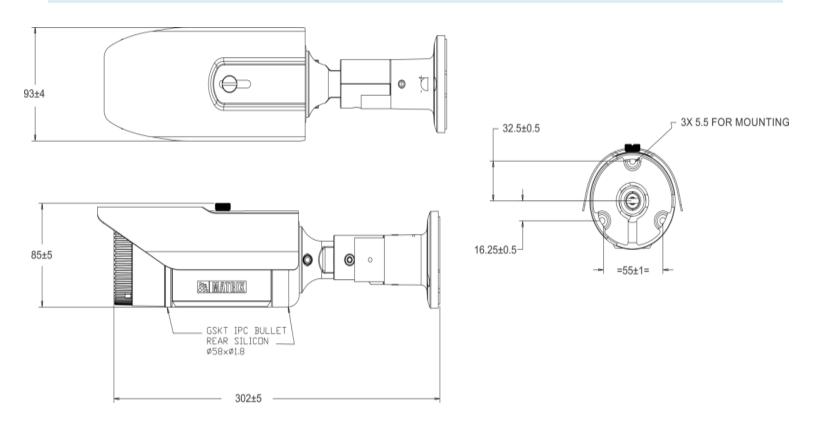

|  |  |  |
| Storage                 | NAS, SD Card                                                                                                                                                               |  |  |  |
| Certifications          | BIS, CE, IP66, FCC Part-15 Class-B, ONVIF S & G, UL                                                                                                                        |  |  |  |

Customer Care: 1800-258-7747

Made in India



E-mail: Inquiry@MatrixComSec.com

www.MatrixVideoSurveillance.com Call as : +97-9315441053 +97-9315441078



### SATATYA CIBR30VL12CWS

3MP IR Bullet Camera with 2.8-12mm Lens



#### **DIMENSIONS** (in mm)



#### **ABOUT MATRIX**

Established in 1991, Matrix is a leader in security and telecom solutions for modern businesses and enterprises. Matrix, an innovative, technology driven and customer focused organization, is committed to keep pace with the revolutions in security and telecom industries. With more than 40% of its human resources dedicated to the development of new products, Matrix has launched cutting-edge products such as Unified Communications, IP-PBX, Universal Gateways, Convergence, VOIP Gateways, GSM Gateways, IP Video Surveillance, Access Control and Time-Attendance. These solutions are feature-rich, reliable and conform to the international standards. Having global footprints in Europe, North America, South America, Africa and Asia through an extensive network of more than 1