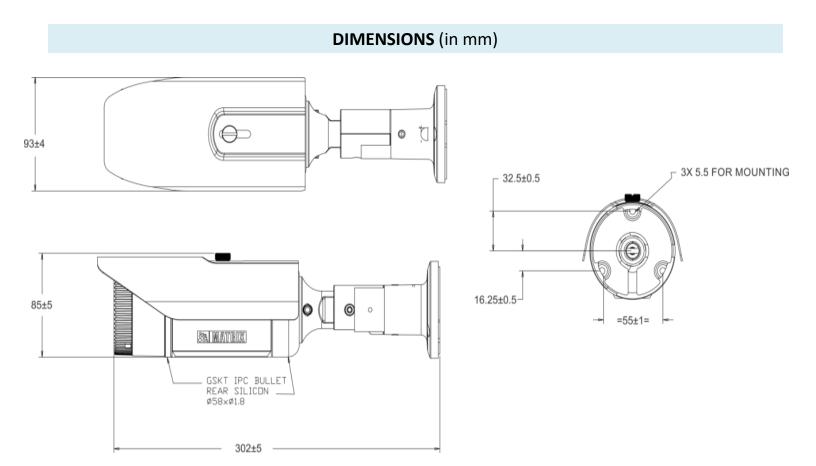

### 2MP IR Bullet Camera with 6mm Lens

| PHYSICAL PARAMETERS     |                                                           |  |
|-------------------------|-----------------------------------------------------------|--|
| Communication interface | 10Base-T/100BaseTX Ethernet (RJ-45)                       |  |
| Weight                  | 880 gm                                                    |  |
| Colour                  | Pantone 7527C                                             |  |
| Dimensions              | 301.6 x 84 x 92.5 (Length x Height x Width)               |  |
| Storage                 | NAS, SD Card                                              |  |
| Certifications          | BIS, CE, IP66, FCC Part-15 Class-A, ONVIF S & G, IK10, UL |  |