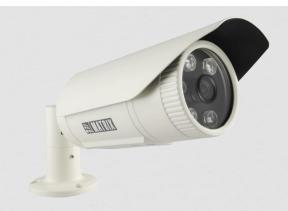

2MP IR Bullet Camera with 6mm Lens

### SATATYA CIBR20FL60CWP

2MP IR Bullet Camera with 6mm Lens

Matrix Project Series IP Cameras are built using superior components such as Sony STARVIS sensor and higher MTF lens to offer unmatched image quality especially during the low light conditions. Powered by True WDR algorithm, these cameras offer consistent image quality even in highly varying lighting conditions. Built in intelligent analytics including Intrusion Detection, Trip Wire, etc. ensure real-time security. Moreover, H.265 compression and Automatic Motion based Frame Rate Reduction save bandwidth and storage up to 50%.