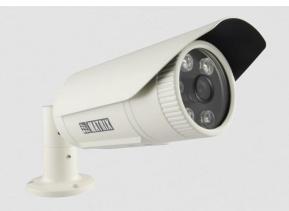

2MP IR Bullet Camera with 3.6mm Lens

#### SATATYA CIBR20FL36CWP

2MP IR Bullet Camera with 3.6mm Lens

Matrix Project Series IP Cameras are built using superior components such as Sony STARVIS sensor and higher MTF lens to offer unmatched image quality especially during the low light conditions. Powered by True WDR algorithm, these cameras offer consistent image quality even in highly varying lighting conditions. Built in intelligent analytics including Intrusion Detection, Trip Wire, etc. ensure real-time security. Moreover, H.265 compression and Automatic Motion based Frame Rate Reduction save bandwidth and storage up to 50%.

#### 2MP IR Bullet Camera with 3.6mm Lens