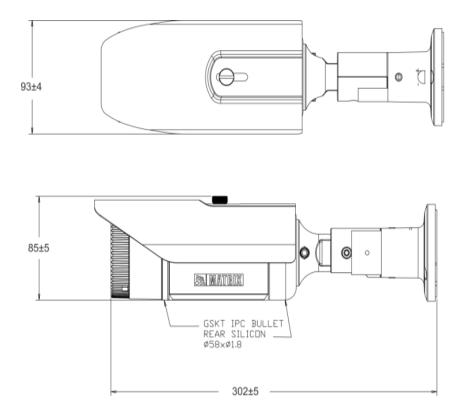

#### **DIMENSIONS** (in mm)

## 2MP IR Bullet Camera with 3.6mm Lens

| PHYSICAL PARAMETERS     |                                                           |  |
|-------------------------|-----------------------------------------------------------|--|
| Communication interface | 10Base-T/100BaseTX Ethernet (RJ-45)                       |  |
| Weight                  | 880 gm                                                    |  |
| Colour                  | Pantone 7527C                                             |  |
| Dimensions              | 301.6 x 84 x 92.5 (Length x Height x Width)               |  |
| Storage                 | NAS, SD Card                                              |  |
| Certifications          | BIS, CE, IP66, FCC Part-15 Class-A, ONVIF S & G, IK10, UL |  |