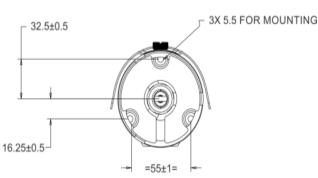

10Base-T/100BaseTX Ethernet (RJ-45)                       |  |
| Weight                  | 880 gm                                                    |  |
| Colour                  | Pantone 7527C                                             |  |
| Dimensions              | 301.6 x 84 x 92.5 (Length x Height x Width)               |  |
| Storage                 | NAS, SD Card                                              |  |
| Certifications          | BIS, CE, IP66, FCC Part-15 Class-A, ONVIF S & G, IK10, UL |  |

Customer Care: 1800-258-7747 E-mail: <a href="mailto:lnquiry@MatrixComSec.com">lnquiry@MatrixComSec.com</a> www.MatrixVideoSurveillance.com





Call as : +91-9315441053 +91-9315441078

SECURITY SOLUTIONS

#### 2MP IR Bullet Camera with 3.6mm Lens

#### **DIMENSIONS** (in mm)





#### **ABOUT MATRIX**

Established in 1991, Matrix is a leader in security and telecom solutions for modern businesses and enterprises. Matrix, an innovative, technology driven and customer focused organization, is committed to keep pace with the revolutions in security and telecom industries. With more than 40% of its human resources dedicated to the development of new products, Matrix has launched cutting-edge products such as Unified Communications, IP-PBX, Universal Gateways, Convergence, VOIP Gateways, GSM Gateways, IP Video Surveillance, Access Control and Time-Attendance. These solutions are feature-rich, reliable and conform to the international standards. Having global footprints in Europe, North America, South America, Africa and Asia through an extensive network of more than 1