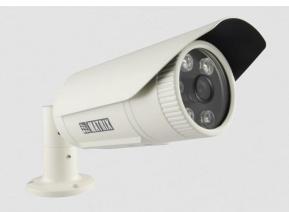

2MP IR Bullet Camera with 2.8mm Lens

#### SATATYA CIBR20FL28CWP

2MP IR Bullet Camera with 2.8mm Lens

Matrix Project Series IP Cameras are built using superior components such as Sony STARVIS sensor and higher MTF lens to offer unmatched image quality especially during the low light conditions. Powered by True WDR algorithm, these cameras offer consistent image quality even in highly varying lighting conditions. Built in intelligent analytics including Intrusion Detection, Trip Wire, etc. ensure real-time security. Moreover, H.265 compression and Automatic Motion based Frame Rate Reduction save bandwidth and storage up to 50%.