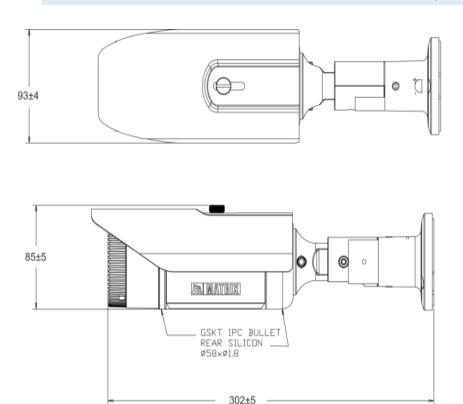

# 2MP IR Bullet Camera with 2.8mm Lens

| PHYSICAL PARAMETERS     |                                                           |  |
|-------------------------|-----------------------------------------------------------|--|
| Communication interface | 10Base-T/100BaseTX Ethernet (RJ-45)                       |  |
| Weight                  | 880 gm                                                    |  |
| Colour                  | Pantone 7527C                                             |  |
| Dimensions              | 301.6 x 84 x 92.5 (Length x Height x Width)               |  |
| Storage                 | NAS, SD Card                                              |  |
| Certifications          | BIS, CE, IP66, FCC Part-15 Class-A, ONVIF S & G, IK10, UL |  |

### **DIMENSIONS** (in mm)