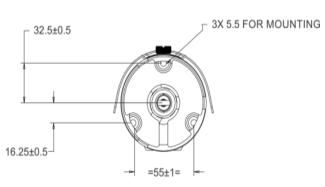

# 2MP IR Bullet Camera with 2.8mm Lens

| PHYSICAL PARAMETERS     |                                                           |  |
|-------------------------|-----------------------------------------------------------|--|
| Communication interface | 10Base-T/100BaseTX Ethernet (RJ-45)                       |  |
| Weight                  | 880 gm                                                    |  |
| Colour                  | Pantone 7527C                                             |  |
| Dimensions              | 301.6 x 84 x 92.5 (Length x Height x Width)               |  |
| Storage                 | NAS, SD Card                                              |  |
| Certifications          | BIS, CE, IP66, FCC Part-15 Class-A, ONVIF S & G, IK10, UL |  |

### **DIMENSIONS** (in mm)