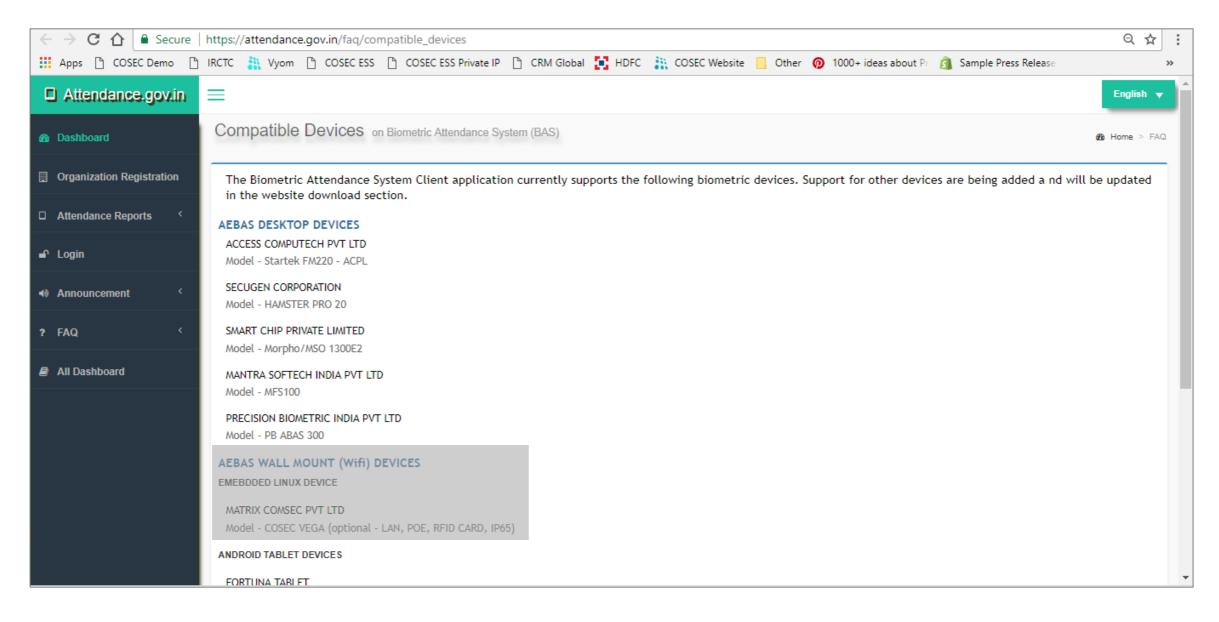

">www.attendance.gov.in</a>







### **About AEBAS**

AADHAAR Enabled Biometric Attendance System

**Under Digital India Initiative** 

To Improve Productivity and Efficiency

For Central and State Govt. Offices, Govt. Bodies, PSU



## **Market Opportunity**





## Journey So Far...

Till Date only 10% Govt. Organizations Started Marking Attendance on AEBAS



**11,261**Registered
Organizations



**27.61 Lakhs**Registered
Users



**63,957** Devices





## **Problems with Existing Devices**

Tablet based Devices are not Designed for Attendance Application

#### **Problems:**



<2 Years Life



**Not Convenient** 



Long Authentication
Time



Now, Introducing...





## **COSEC VEGA FAXQ**

Purposely Designed for Attendance Marking Application

## **Compatible Devices for AEBAS**



### **Benefits**



### Reliability

Integrated Device
Designed for
Attendance
Application

### Convenience

Reads AADHAAR Number from the Smart Card

### Speed

Identification in <1.5 S

### Connectivity

PoE, Wi-Fi, 3G/4G



### **AADHAAR Authentication Process**





## **Multiple Credentials**







RFID Card (Mifare Smart)



### **Two Authentication Modes**







## **Multi Language Support**



# English



## **Multiple Connectivity**





## **Display**





## **IP65 Design**



Water and Dust Resistant



### **Certifications**





### **Partial List of Government Customers**



























## **COSEC VEGA FAXQ is Available on GeM**







## **GeM (Government e Marketplace)**

Product: aadhaar

API/SDK: Linux

## 0

### SEARCH RESULT // (BIOMETRIC IDENTIFICATIO