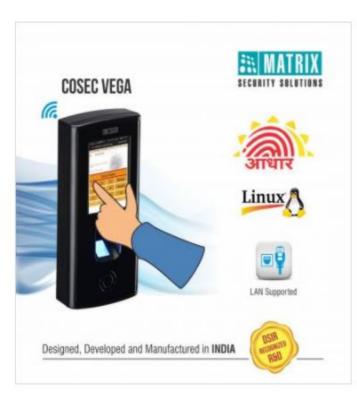

## **COSEC VEGA FAXQ**

Purposely Designed for Attendance Marking Application

### Reliability

Integrated Device
Designed for
Attendance
Application

### Convenience

Reads AADHAAR Number from the Smart Card

### Speed

Identification in <1.5 S

### Connectivity

PoE, Wi-Fi, 3G/4G