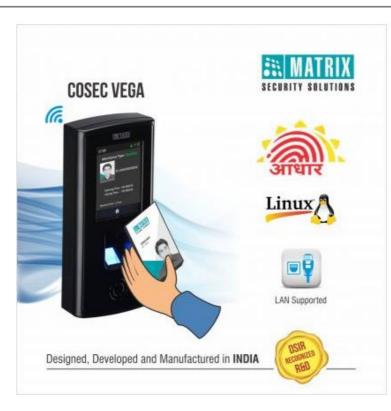

## **COSEC VEGA FAXQ**

Purposely Designed for Attendance Marking Application

### Reliability

Integrated Device
Designed for
Attendance
Application

### Convenience

Reads AADHAAR Number from the Smart Card

### Speed

Identification in <1.5 S

### Connectivity

PoE, Wi-Fi, 3G/4G