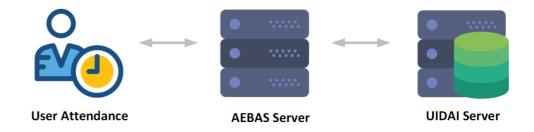

### How?

Attendance Using Unique User's AADHAAR Number and Biometric Credential

Employee Attendance on AEBAS Server Linked with UIDAI Server (AADHAAR)

Govt Organizations have to Register with AEBAS Server at Government Attendance Portal – <a href="www.attendance.gov.in">www.attendance.gov.in</a>

### **About AEBAS**

AADHAAR Enabled Biometric Attendance System

**Under Digital India Initiative** 

To Improve Productivity and Efficiency

For Central and State Govt. Offices, Govt. Bodies, PSU