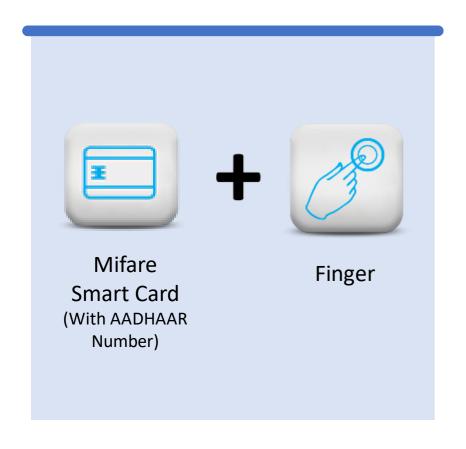

## **Multiple Credentials**

RFID Card (Mifare Smart)

### **Two Authentication Modes**