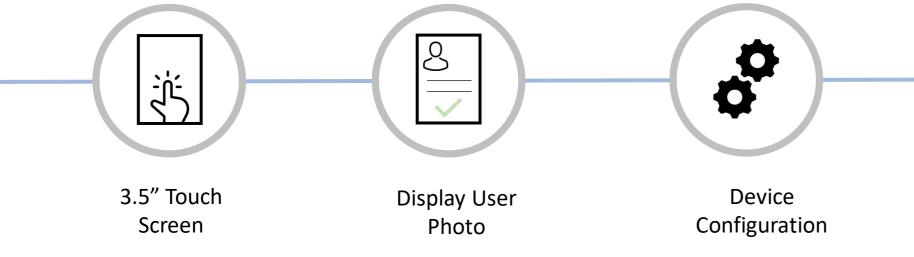

blems with Existing Devices**

Tablet based Devices are not Designed for Attendance Application

#### **Problems:**



<2 Years Life



**Not Convenient** 



Long Authentication
Time



Now, Introducing...





## **COSEC VEGA FAXQ**

Purposely Designed for Attendance Marking Application

## **Compatible Devices for AEBAS**



### **Benefits**



### Reliability

Integrated Device
Designed for
Attendance
Application

### Convenience

Reads AADHAAR Number from the Smart Card

### Speed

Identification in <1.5 S

### Connectivity

PoE, Wi-Fi, 3G/4G



### **AADHAAR Authentication Process**





## **Multiple Credentials**







RFID Card (Mifare Smart)



### **Two Authentication Modes**







## **Multi Language Support**



# English



## **Multiple Connectivity**





## **Display**





## **IP65 Design**



Water and Dust Resistant



### **Certifications**





### **Partial List of Government Customers**



























## **COSEC VEGA FAXQ is Available on GeM**







## **GeM (Government e Marketplace)**

Product: aadhaar

API/SDK: Linux

## 0

### SEARCH RESULT // (BIOMETRIC IDENTIFICATION EQUIPMENT)







### **Product Category:**

Biometric Identification Equipment

Filters:

API/SDK: Linux

### **Product 1: AADHAAR Enabled Biometric Solution**





## aadhaar enabled biometric attendance solution-aebas (matrix)(cosec vega faxq)

₹ 23,438.00

MRP: ₹41895.00

Category: biometric identification equipment In computer data input devices

This Aadhaar Enabled Biometric Device Can Be Installed In House Or At Security Gates. This System Is Quick Responsiv