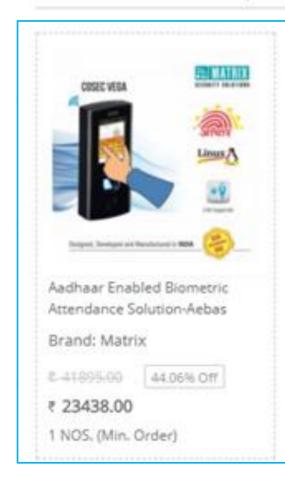

### **Product 1: AADHAAR Enabled Biometric Solution**

## aadhaar enabled biometric attendance solution-aebas (matrix)(cosec vega faxq)

₹ 23,438.00

MRP: ₹41895.00

Category: biometric identification equipment In computer data input devices

This Aadhaar Enabled Biometric Device Can Be Installed In House Or At Security Gates. This System Is Quick Responsive Which Reduces The Time Delay And Requirement Of Multiple Terminals For Simultaneous Attendance Marking. User Changeable Language-English And Hindi.

Availability: 50 In Stock Min. Qty. Per Consignee: 1

Product Id: 253424 Sold by: 1 Seller(s)

Product Drawing: http://www.dgserver.dgsnd.gov.in/rc/43211714.pdf

- Certification for Device and extractor software/SDK STQC Certified
- API/SDK Linux
- Integrated USB 2.0 and above Connector Yes
- UIDAI Certified Registered Device (Copy of the certificate to be furnished when demanded by buyer) - Yes