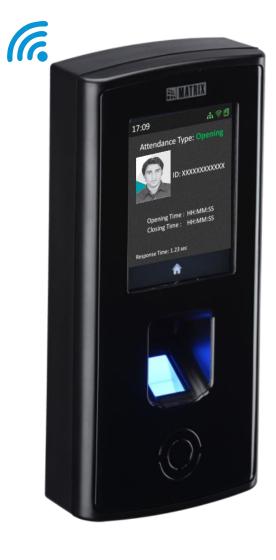

## **COSEC VEGA FAXQ**

Purposely Designed for Attendance Marking Application

### Reliability

Integrated Device
Designed for
Attendance
Application

### Convenience

Reads AADHAAR Number from the Smart Card

### Speed

Identification in <1.5 S

### Connectivity

PoE, Wi-Fi, 3G/4G