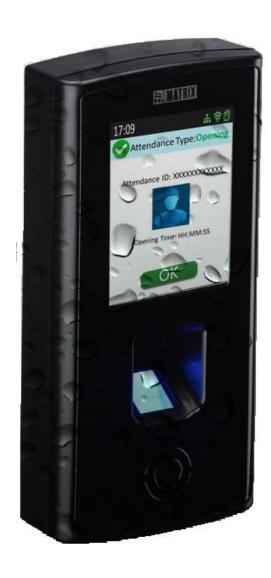

## **COSEC VEGA FAXQ**

Purposely Designed for Attendance Marking Application

### Reliability

Integrated Device
Designed for
Attendance
Application

### Convenience

Reads AADHAAR Number from the Smart Card

### Speed

Identification in <1.5 S

## **Display**