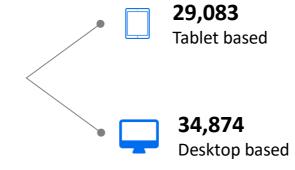

## Journey So Far...

Till Date only 10% Govt. Organizations Started Marking Attendance on AEBAS

**11,261**Registered
Organizations

**27.61 Lakhs**Registered
Users

**63,957** Devices