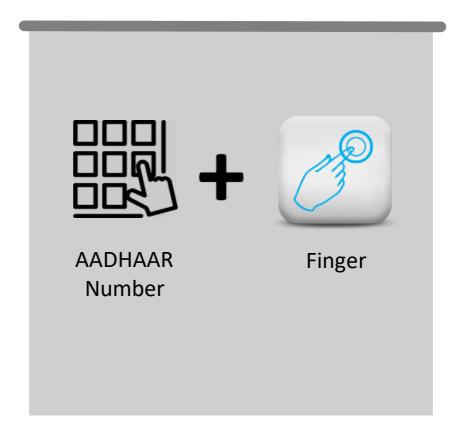

261**Registered
Organizations



**27.61 Lakhs**Registered
Users



**63,957** Devices





## **Problems with Existing Devices**

Tablet based Devices are not Designed for Attendance Application

#### **Problems:**



<2 Years Life



**Not Convenient** 



Long Authentication
Time



Now, Introducing...





## **COSEC VEGA FAXQ**

Purposely Designed for Attendance Marking Application

## **Compatible Devices for AEBAS**



### **Benefits**



### Reliability

Integrated Device
Designed for
Attendance
Application

### Convenience

Reads AADHAAR Number from the Smart Card

### Speed

Identification in <1.5 S

### Connectivity

PoE, Wi-Fi, 3G/4G



### **AADHAAR Authentication Process**





## **Multiple Credentials**







RFID Card (Mifare Smart)



### **Two Authentication Modes**







## **Multi Language Support**



# English



## **Multiple Connectivity**





## **Display**





## **IP65 Design**



Water and Dust Resistant



### **Certifications**





### **Partial List of Government Customers**



























## **COSEC VEGA FAXQ is Available on GeM**







## **GeM (Government e Marketplace)**

Product: aadhaar

API/SDK: Linux

## 0

### SEARCH RESULT // (BIOMETRIC IDENTIFICATION EQUIPMENT)







### **Product Category:**

Biometric Identification Equipment

Filters:

API/SDK: Linux

### **Product 1: AADHAAR Enabled Biometric Solution**





## aadhaar enabled biometric attendance solution-aebas (matrix)(cosec vega faxq)

₹ 23,438.00

MRP: ₹41895.00

Category: biometric identification equipment In computer data input devices

This Aadhaar Ena