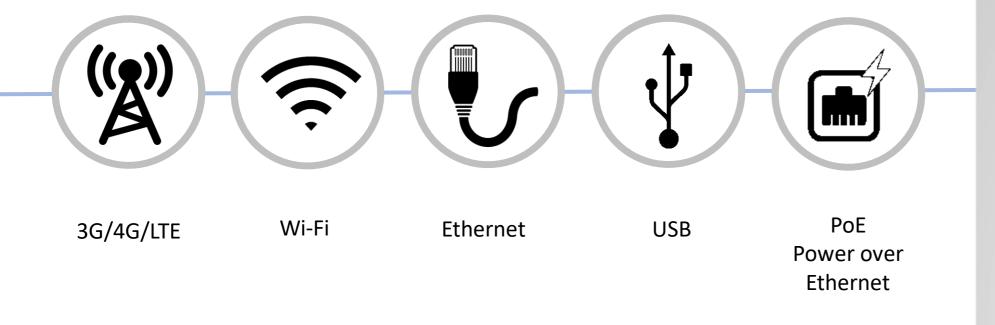

evices





## **Problems with Existing Devices**

Tablet based Devices are not Designed for Attendance Application

#### **Problems:**



<2 Years Life



**Not Convenient** 



Long Authentication
Time



Now, Introducing...





## **COSEC VEGA FAXQ**

Purposely Designed for Attendance Marking Application

## **Compatible Devices for AEBAS**



### **Benefits**



### Reliability

Integrated Device
Designed for
Attendance
Application

### Convenience

Reads AADHAAR Number from the Smart Card

### Speed

Identification in <1.5 S

### Connectivity

PoE, Wi-Fi, 3G/4G



### **AADHAAR Authentication Process**





## **Multiple Credentials**







RFID Card (Mifare Smart)



### **Two Authentication Modes**







## **Multi Language Support**



# English



## **Multiple Connectivity**





## **Display**





## **IP65 Design**



Water and Dust Resistant



### **Certifications**





### **Partial List of Government Customers**



























## **COSEC VEGA FAXQ is Available on GeM**







## **GeM (Government e Marketplace)**

Product: aadhaar

API/SDK: Linux

## 0

### SEARCH RESULT // (BIOMETRIC IDENTIFICATION EQUIPMENT)







### **Product Category:**

Biometric Identification Equipment

Filters:

API/SDK: Linux

### **Product 1: AADHAAR Enabled Biometric Solution**





## aadhaar enabled biometric attendance solution-aebas (matrix)(cosec vega faxq)

₹ 23,438.00

MRP: ₹41895.00

Category: biometric identification equipment In computer data input devices

This Aadhaar Enabled Biometric Device Can Be Installed In House Or At Security Gates. This Syste