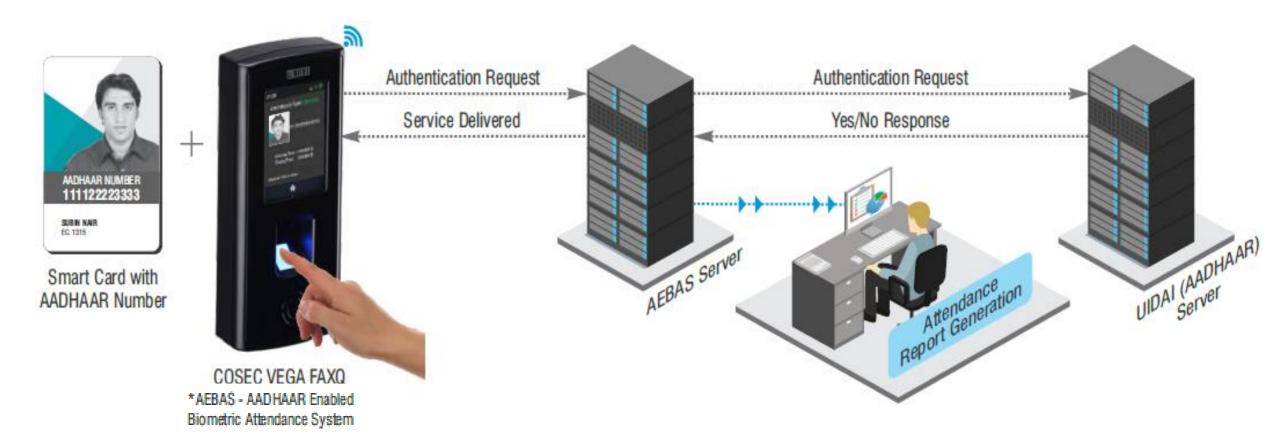

### **AADHAAR Authentication Process**

### How?

Attendance Using Unique User's AADHAAR Number and Biometric Credential

Employee Attendance on AEBAS Server Linked with UIDAI Server (AADHAAR)

Govt Organizations have to Register with AEBAS Server at Government Attendance Portal – <a href="www.attendance.gov.in">www.attendance.gov.in</a>