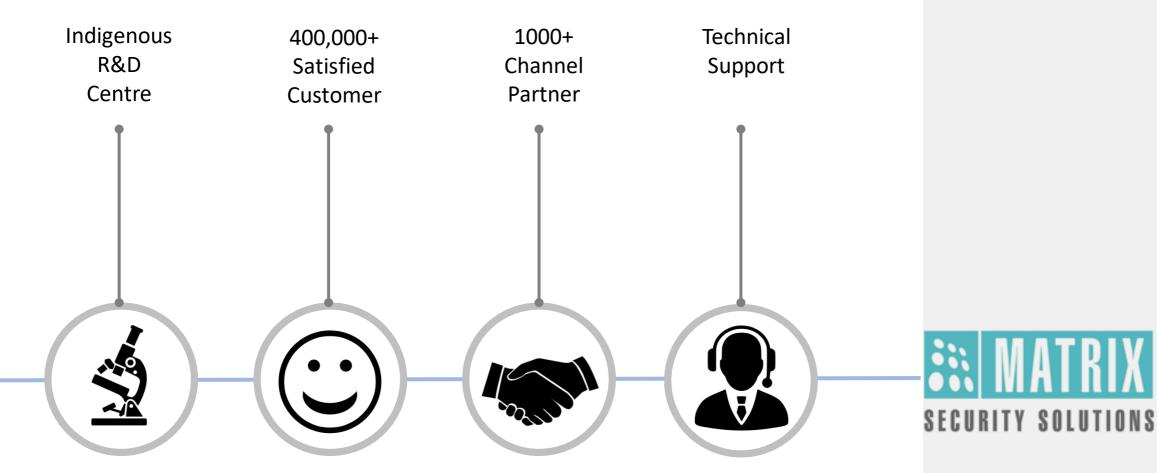

------------|----------------|---------------------|------|-----------------------------------------------------------|
| #                          | Item Description                                                | Model           | Is PAC buying? | Ordered<br>Quantity | Unit | Price per Unit inclusive of all Duties and Taxes (in INR) |
| 1                          | aadhaar enabled biometric<br>attendance solution-aebas (matrix) | cosec vega faxq | -NA-           | 2                   | NOS. | 23,438.00                                                 |
| Total Order Value (in INR) |                                                                 |                 |                |                     |      | 46,876.00                                                 |

## Why Matrix?



## THANK YOU!



www.MatrixAccessControl.com