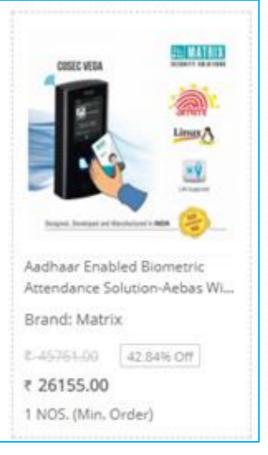

### **Product 2: AADHAAR Enabled Biometric Solution with Smart Card**

# aadhaar enabled biometric attendance solution-aebas with smart card (matrix) (cosec vega with smart card)

₹ 26,155.00

Offered Price: ₹ 26155.00 MRP: ₹ 45761.00

Category: biometric identification equipment In computer data input devices

This aadhaar enabled biometric device can be installed in house or at security gates. This system is quick responsive which reduces the time delay and requirement of multiple terminals for simultaneous attendance marking. User changeable language-English and Hindi.

Availability: 50 In Stock Min. Qty. Per Consignee: 1

Product Id: 253386 Sold by: 1 Seller(s)

- · Certification for Device and extractor software/SDK STQC Certified
- API/SDK Linux
- Integrated USB 2.0 and above Connector Yes
- UIDAI Certified Registered Device (Copy of the certificate to be furnished when demanded by buyer) - Yes