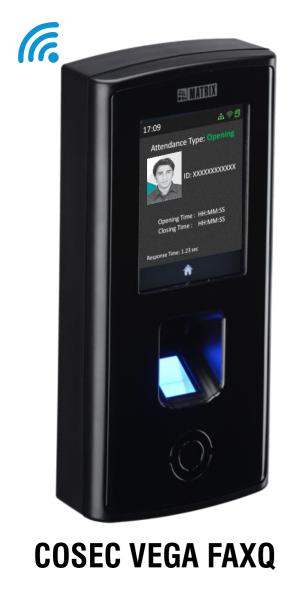

## **COSEC VEGA FAXQ**

Purposely Designed for Attendance Marking Application

### Reliability

Integrated Device
Designed for
Attendance
Application

### Convenience

Reads AADHAAR Number from the Smart Card

### Speed

Identification in <1.5 S

### Connectivity

PoE, Wi-Fi, 3G/4G