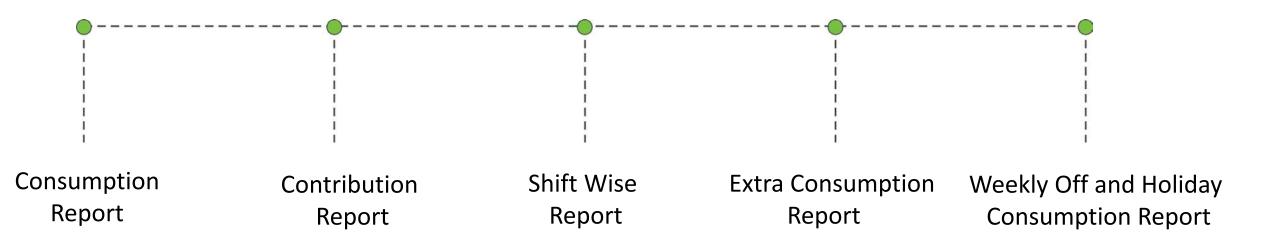

## Cafeteria Management

- ✓ Can manage the Contributions of both employee and employer for Cafeteria items
- ✓ Reports can be generated according to the timing of Cafeteria Item Or Work Code
- ✓ Different Types of Reports are available such as