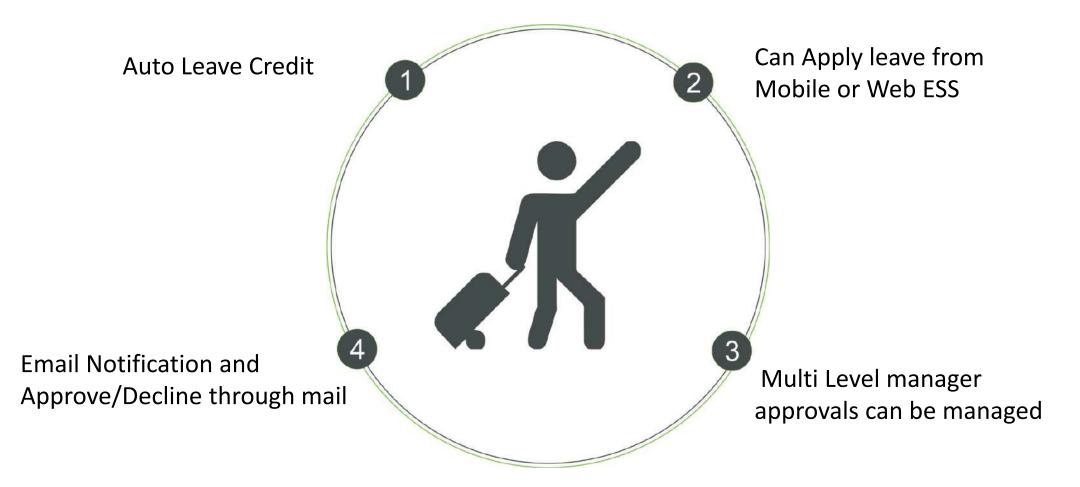

### **Online Enrolment**

Is your company located in multiple cities, countries?? Admin Can Enroll the user in the biometric device from anywhere

### Leave Management